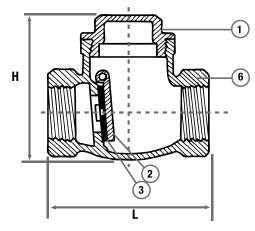

intended for human consumption

| MATERIAL LIST |                   |                              |  |  |
|---------------|-------------------|------------------------------|--|--|
| NUMBER        | DESCRIPTION       | MATERIAL                     |  |  |
| 1             | Сар               | Brass (ASTM-UNS B584 C85710) |  |  |
| 2             | Disc/ Disc Holder | Brass (ASTM-UNS B584 C85710  |  |  |
| 3             | Seat Packing      | Rubber NBR (SAE NO 1052#)    |  |  |
| 4             | Lock Bolt         | Brass (ASTM-UNS B16 C36000)  |  |  |
| 5             | Pin               | Brass (ASTM-UNS B16 C36000)  |  |  |
| 6             | Body              | Brass (ASTM-UNS B584 C85710) |  |  |

| SIZE    | L     | Н     |
|---------|-------|-------|
| 1/2     | 2.09" | 1.44" |
| 3/4     | 2.36" | 1.58" |
| 1"      | 2.62" | 1.79" |
| 1 11/4" | 3.19" | 2.05" |
| 1 ½"    | 3.55" | 2.19" |
| 2"      | 4.22" | 2.74" |