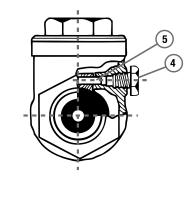

intended for human consumption

| MATERIAL LIST |                   |                              |  |  |
|---------------|-------------------|------------------------------|--|--|
| NUMBER        | DESCRIPTION       | MATERIAL                     |  |  |
| 1             | Сар               | Brass (ASTM-UNS B584 C85710) |  |  |
| 2             | Disc/ Disc Holder | Brass (ASTM-UNS B584 C85710  |  |  |
| 3             | Seat Packing      | Rubber NBR (SAE NO 1052#)    |  |  |
| 4             | Lock Bolt         | Brass (ASTM-UNS B16 C36000)  |  |  |
| 5             | Pin               | Brass (ASTM-UNS B16 C36000)  |  |  |
| 6             | Body              | Brass (ASTM-UNS B584 C85710) |  |  |