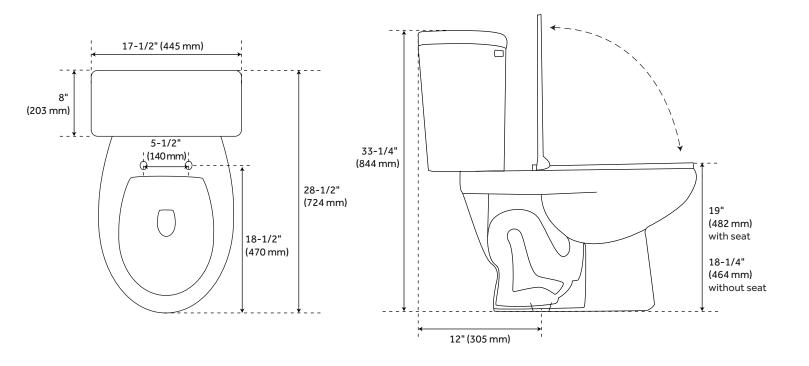

### **FEATURES**

Rough In: 12" Length: 17-1/2" Height: 33-1/4" Depth: 28-1/2" Bowl Height: 18-1/4" Gallons Per Flush: 1.6

### **PRODUCT IMAGE**

 $All\ dimensions\ and\ specifications\ are\ nominal\ and\ may\ vary.\ Use\ actual\ products\ for\ accuracy\ in\ critical\ situations.$ 

PAGE 2