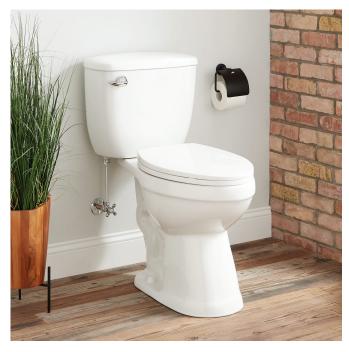

### **FEATURES**

Product Finish: White Material: Porcelain Bowl Shape: Elongated Hardware Finish: Chrome Seat Included: Yes

REVISED 12/02/2020

### **FEATURES**

Rough In: 12" Length: 17-1/2" Height: 33-1/4" Depth: 28-1/2" Bowl Height: 18-1/4" Gallons Per Flush: 1.6