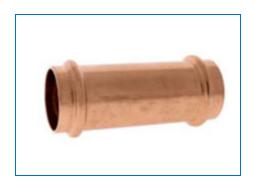

## Material Number 9020555PC, PC601L 1 1/4 PRS x PRS Repair Coupling Assy

NIBCO press fittings are the fastest, easiest way to join copper tubing systems. NIBCO Press System® fittings are designed to join with seamless copper water tube in residential and commercial potable, hot, chilled and process water applications for plumbing and HVAC systems. The press fittings can also be installed underground. The NIBCO® Press System® is user friendly, quick and easy to install. When properly crimped a unique "N" witness mark is clearly visible. Please refer to NIBCO

+ more

| Specifications          | -                                       |
|-------------------------|-----------------------------------------|
| UPC Code                | 039923391872                            |
| All Type of Item        | Fitting                                 |
| All Special Application | Lead-Free*                              |
| Description             | PC601L 11/4 PRSXPRS REP COUP(NO STP) LD |
| Туре                    | Coupling                                |
| Connection Type         | Prs x Prs                               |
| Size                    | 1 1/4                                   |
| Material                | Copper                                  |
| *eClass Classification  | Press Couplings                         |
| Weight                  | 0.409 lb                                |