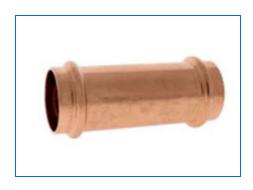

## Material Number 9020405PC, PC601L 3/4 PRS x PRS Repair Coupling Assy

NIBCO press fittings are the fastest, easiest way to join copper tubing systems. NIBCO Press System® fittings are designed to join with seamless copper water tube in residential and commercial potable, hot, chilled and process water applications for plumbing and HVAC systems. The press fittings can also be installed underground. The NIBCO® Press System® is user friendly, quick and easy to install. When properly crimped a unique "N" witness mark is clearly visible. Please refer to NIBCO

| Specifications          | -                                       |
|-------------------------|-----------------------------------------|
| UPC Code                | 039923391858                            |
| All Type of Item        | Fitting                                 |
| All Special Application | Lead-Free*                              |
| Description             | PC601L 3/4 PRSXPRS REP COUP(NO STOP) LD |
| Туре                    | Coupling                                |
| Connection Type         | Prs x Prs                               |
| Size                    | 3/4                                     |
| Material                | Copper                                  |
| *eClass Classification  | Press Couplings                         |
| Weight                  | 0.220 lb                                |