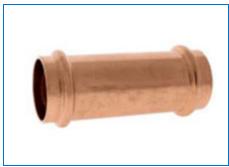

## Material Number 9020505PC, PC601L 1 PRS x PRS Repair Coupling Assy

NIBCO press fittings are the fastest, easiest way to join copper tubing systems. NIBCO Press System® fittings are designed to join with seamless copper water tube in residential and commercial potable, hot, chilled and process water applications for plumbing and HVAC systems. The press fittings can also be installed underground. The NIBCO® Press System® is user friendly, quick and easy to install. When properly crimped a unique "N" witness mark is clearly visible. Please refer to NIBCO

| Specifications          | _                                       |
|-------------------------|-----------------------------------------|
| UPC Code                | 039923391865                            |
| All Type of Item        | Fitting                                 |
| All Special Application | Lead-Free*                              |
| Description             | PC601L 1 PRSXPRS REPAIR COUP(NO STP) LD |
| Туре                    | Coupling                                |
| Connection Type         | Prs x Prs                               |
| Size                    | 1                                       |
| Material                | Copper                                  |
| *eClass Classification  | Press Couplings                         |
| Weight                  | 0.305 lb                                |