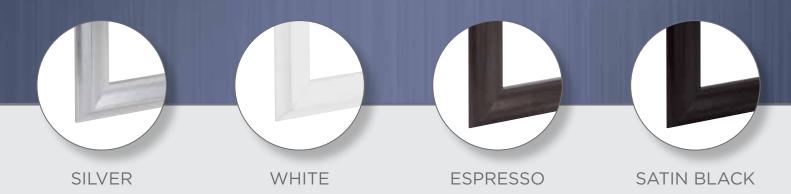

- Precut to fit common mirror sizes
- ✓ Hides mirror clips and edge blemishes
- Easy to assemble with no cutting required
- √ Variety of finish options: silver, white, espresso and satin black

Note: For more permanent adhesion, apply polyurethane (not included) in between the tape strips prior to mirror installation

SILVER

WHITE

**ESPRESSO** 

SATIN BLACK

| MODEL#                   |          |
|--------------------------|----------|
| 0K2436N272               |          |
| Outside Dimension        | 24 x 36" |
| Inside Dimension         | 19 x 31" |
| 0K3036N272               |          |
| Outside Dimension        | 30 x 36" |
| Inside Dimension         | 25 x 31" |
| OK3636N272               |          |
| <b>Outside Dimension</b> | 36 x 36" |
| Inside Dimension         | 31 x 31" |
| OK4236N272               |          |
| Outside Dimension        | 42 x 36" |
| Inside Dimension         | 37 x 31" |
| 0K4836N272               |          |
| Outside Dimension        | 48 x 36" |
| Inside Dimension         | 43 x 31" |
| OK6036N272               |          |
| Outside Dimension        | 60 x 36" |
| Inside Dimension         | 55 x 31" |