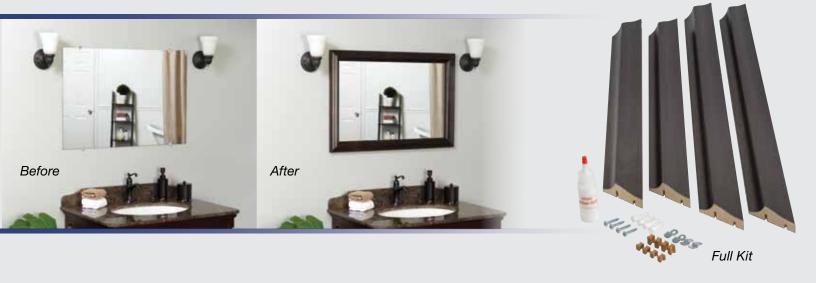

## American Pride Professional

The finishing touch...

A small upgrade can make a big impression, and choosing a mirror frame kit adds style and refinement to your property. We make it easy; stocking frame kits that match many of the most common mirror sizes. Frame kits come in four finish options so we are sure to have what you need to complete the job effortlessly!

## Updating made easy, just follow these 4 steps

- 1. Low profile clips are included in the kit. Replace existing mirror clips as needed.
- 2. Apply a small amount of wood glue to the frame joints
- 3. Insert bowtie connectors into frame joints to assemble the corners
- 4. Remove tape backing strips and adhere to the mirror.