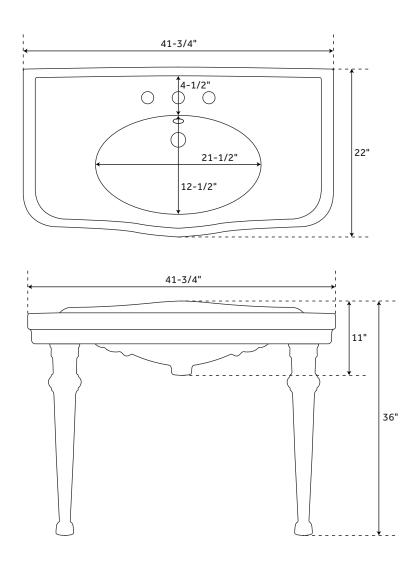

## **FEATURES**

Number of Basins: 1 Sink Installation: Integral Product Color: White Overflow Hole: Yes Item Weight (Ibs.): 102 Length: 41-3/4" Width: 22" Height: 36"

Basin Length: 21-1/2" Basin Width: 12-1/2" Basin Depth: 6-1/2"

Water Depth To Overflow: 5"

Drain Size: 1-1/2"

Mounting Hardware Included: Yes

Drain Included: Optional