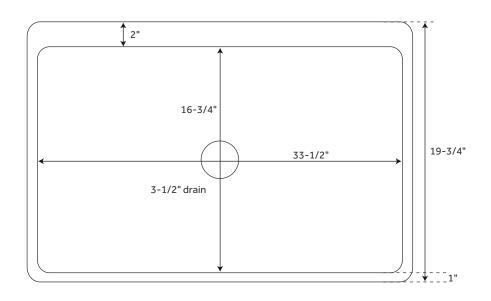

## **FEATURES**

Material: Fireclay Basin Split: Single Shape: Rectangle

Apron Design: Decorative Lip Faucet Centers: No Faucet Hole

Number of Basins: 1 Length: 35-1/2" Width: 19-3/4" Height: 10"

Basin Length: 33-1/2" Basin Width: 16-1/2" Water Depth to Rim: 9-1/8" Apron Front Rim Thickness: 2" Side and Back Rim Thickness: 1"

Drain Size: 3-1/2" Reversible Mounting: Yes Exterior Treatment: Smooth Interior Treatment: Smooth

**LIFETIME WARRANTY** 

**SIGNATURE HARDWARE** 

See website for warranty information

REVISED 10/09/2018

All measurements are approximate. Measurements may vary +/- 1/2".