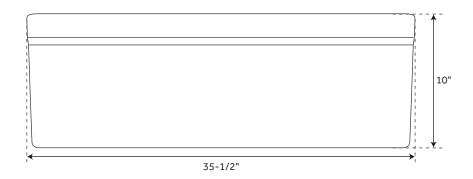

## **FEATURES**

Material: Fireclay Basin Split: Single Shape: Rectangle

Apron Design: Decorative Lip Faucet Centers: No Faucet Hole

Number of Basins: 1 Length: 35-1/2" Width: 19-3/4" Height: 10"

Basin Length: 33-1/2" Basin Width: 16-1/2" Water Depth to Rim: 9-1/8" Apron Front Rim Thickness: 2" Side and Back Rim Thickness: 1"

Drain Size: 3-1/2" Reversible Mounting: Yes Exterior Treatment: Smooth Interior Treatment: Smooth

**LIFETIME WARRANTY** 

**SIGNATURE HARDWARE** 

See website for warranty information

REVISED 10/09/2018

All measurements are approximate. Measurements may vary +/- 1/2".