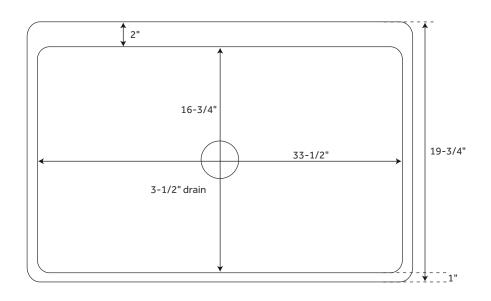

## **FEATURES**

Material: Fireclay Basin Split: Single Shape: Rectangle

Apron Design: Decorative Lip Faucet Centers: No Faucet Hole

Number of Basins: 1 Length: 35-1/2" Width: 19-3/4" Height: 10"

Basin Length: 33-1/2" Basin Width: 16-1/2" Water Depth to Rim: 9-1/8" Apron Front Rim Thickness: 2" Side and Back Rim Thickness: 1"

Drain Size: 3-1/2" Reversible Mounting: Yes Exterior Treatment: Smooth Interior Treatment: Smooth SIGNATURE HARDWARE LIFETIME WARRANTY

See website for warranty information

REVISED 10/09/2018

All measurements are approximate. Measurements may vary +/- 1/2".