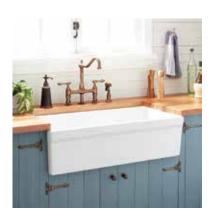

## 36" GALLO

## FIRECLAY FARMHOUSE SINK

SKU: 932471





## **FEATURES**

Material: Fireclay Basin Split: Single Shape: Rectangle

Apron Design: Decorative Lip Faucet Centers: No Faucet Hole

Number of Basins: 1 Length: 35-1/2" Width: 19-3/4" Height: 10"

Basin Length: 33-1/2" Basin Width: 16-1/2" Water Depth to Rim: 9-1/8" Apron Front Rim Thickness: 2" Side and Back Rim Thickness: 1"

Drain Size: 3-1/2" Reversible Mounting: Yes Exterior Treatment: Smooth Interior Treatment: Smooth SIGNATURE HARDWARE LIFETIME WARRANTY

See website for warranty information



REVISED 10/09/2018

All measurements are approximate. Measurements may vary +/- 1/2".