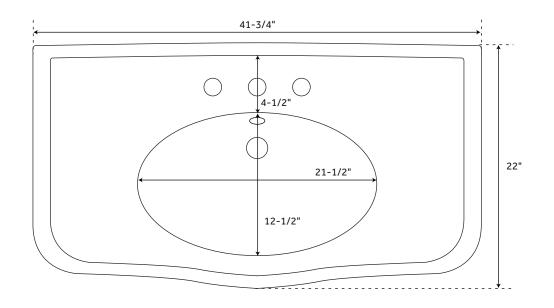

## **FEATURES**

Shape: Rectangle Sink Material: Porcelain Number of Basins: 1 Sink Installation: Wall Mount Product Color: White Overflow Hole: Yes Item Weight (Ibs.): 80 Length: 41-3/4" Width: 22"

Height: 11"
Basin Length: 21-1/2"
Basin Width: 12-1/2"
Basin Depth: 6-1/2"
Water Depth To Overflow: 5"

Drain Size: 1-1/2"

Mounting Hardware Included: Yes

Drain Included: Optional Sink Material: Porcelain

All measurements are approximate. Measurements may vary +/- 1/2".