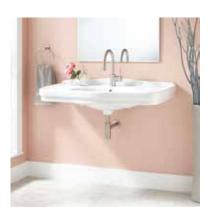

## 42" PELOSO

## PORCELAIN WALL-MOUNT BATHROOM SINK

SKU: 930718

## **FEATURES**

Shape: Rectangle Sink Material: Porcelain Number of Basins: 1 Sink Installation: Wall Mount Product Color: White Overflow Hole: Yes Item Weight (Ibs.): 80 Length: 41-3/4" Width: 22"

Height: 11"
Basin Length: 21-1/2"
Basin Width: 12-1/2"
Basin Depth: 6-1/2"
Water Depth To Overflow: 5"