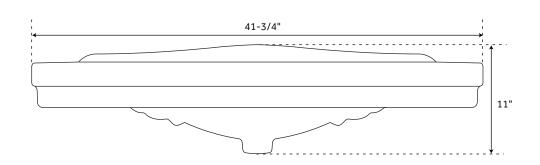

## **FEATURES**

Shape: Rectangle Sink Material: Porcelain Number of Basins: 1 Sink Installation: Wall Mount Product Color: White Overflow Hole: Yes Item Weight (Ibs.): 80 Length: 41-3/4" Width: 22"

Height: 11"
Basin Length: 21-1/2"
Basin Width: 12-1/2"
Basin Depth: 6-1/2"
Water Depth To Overflow: 5"

Drain Size: 1-1/2"

Mounting Hardware Included: Yes

Drain Included: Optional Sink Material: Porcelain

All measurements are approximate. Measurements may vary +/- 1/2".