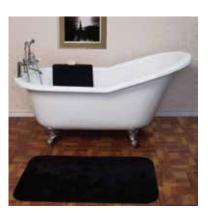

## 61" COLWYN

## CAST IRON SLIPPER CLAWFOOT TUB

SKU: 916650

## FEATURES

Design: Traditional Product Finish: White Features: Custom Painting Available Overflow Hole: Yes Shape: Specialty Material: Cast Iron Length: 61-1/2" Width: 30-7/8" Height: 32" Tub Interior Length: 38-1/2" Tub Interior Width: 14-1/2" Water Depth To Overflow: 14" Exterior Treatment: Hand-Smoothed Painted White Interior Treatment: White Porcelain Enamel Feet Type: Ball & Claw Feet Material: Cast Iron Tap Deck: No Drain Placement: End Water Capacity (Gallons): 33 Built-In Adjusters: Yes