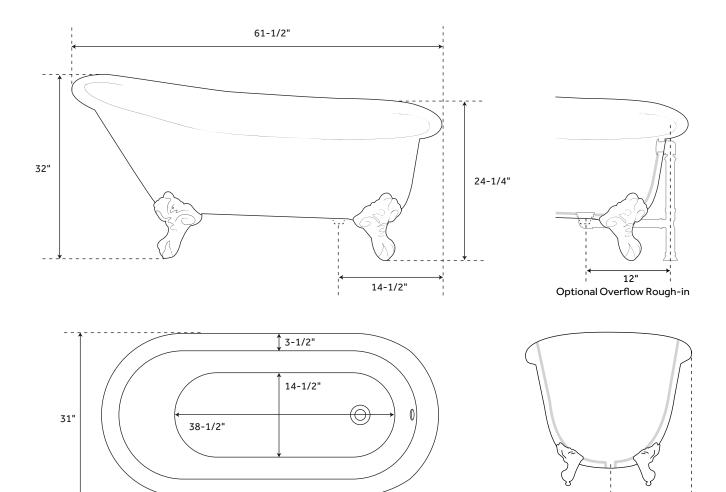

## FEATURES

Design: Traditional Product Finish: White Features: Custom Painting Available Overflow Hole: Yes Shape: Specialty Material: Cast Iron Length: 61-1/2" Width: 30-7/8" Height: 32" Tub Interior Length: 38-1/2" Tub Interior Width: 14-1/2" Water Depth To Overflow: 14" Exterior Treatment: Hand-Smoothed Painted White Interior Treatment: White Porcelain Enamel Feet Type: Ball & Claw Feet Material: Cast Iron Tap Deck: No Drain Placement: End Water Capacity (Gallons): 33 Built-In Adjusters: Yes

All measurements are approximate. Measurements may vary +/- 1/2".

SIGNATURE HARDWARE LIFETIME WARRANTY See website for warranty information

14-1/2"

REVISED 12/05/2018