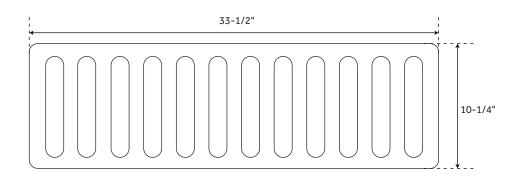

## **FEATURES**

Material: Fireclay Basin Split: 50/50 Apron Design: Fluted Faucet Centers: No Faucet Hole

Number of Basins: 2 Length: 33-1/2"

Length: 33-1/2" Width: 18-1/4" Height: 10-1/4" Basin Length: 15" Basin Width: 16"

Water Depth to Rim: 8-5/8" Apron Front Rim Thickness: 3/4" Side and Back Rim Thickness: 3/4"

Drain Included: Optional Drain Size: 3-1/2" Reversible Mounting: Yes Exterior Treatment: Smooth Interior Treatment: Smooth