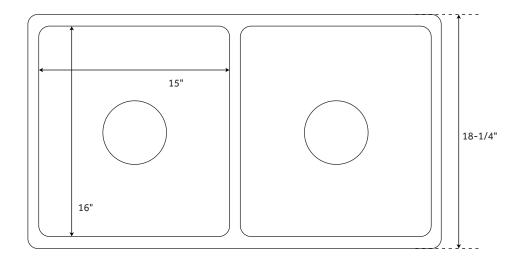

## **FEATURES**

Material: Fireclay Basin Split: 50/50 Apron Design: Fluted Faucet Centers: No Faucet Hole

Number of Basins: 2 Length: 33-1/2"

Length: 33-1/2" Width: 18-1/4" Height: 10-1/4" Basin Length: 15" Basin Width: 16"

Water Depth to Rim: 8-5/8" Apron Front Rim Thickness: 3/4" Side and Back Rim Thickness: 3/4"

Drain Included: Optional Drain Size: 3-1/2" Reversible Mounting: Yes Exterior Treatment: Smooth Interior Treatment: Smooth