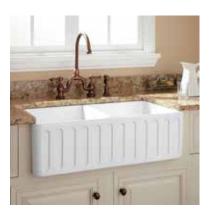

## 33" NORTHING

## DOUBLE-BOWL FIRECLAY FARMHOUSE SINK

SKU: 932403, 926904

## **FEATURES**

Material: Fireclay Basin Split: 50/50 Apron Design: Fluted Faucet Centers: No Faucet Hole

Number of Basins: 2 Length: 33-1/2"

Length: 33-1/2" Width: 18-1/4" Height: 10-1/4" Basin Length: 15" Basin Width: 16"