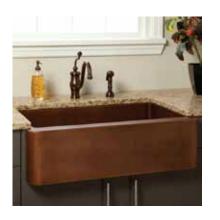

## 35" VERNON

## HAMMERED COPPER FARMHOUSE SINK

SKU: 922629

## **FEATURES**

Material: Copper Basin Split: Single Apron Design: Hammered

Faucet Centers: No Faucet Hole

Number of Basins: 1

Product Color: Antique Copper

Length: 35" Width: 21-5/8" Height: 9-3/8"

Basin Length: 32-1/2" Basin Width: 17-7/8" Water Depth to Rim: 8-3/4" Side and Back Rim Thickness: 1-1/4" Metal Gauge/Thickness: 16 Gauge Faucet Holes: No Faucet Hole