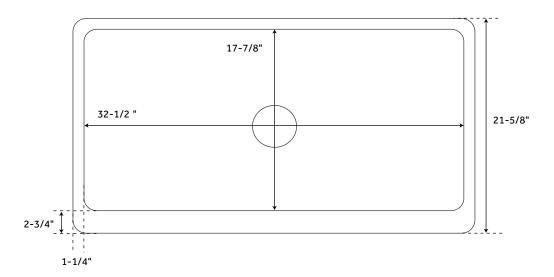

## **FEATURES**

Material: Copper Basin Split: Single Apron Design: Hammered

Faucet Centers: No Faucet Hole

Number of Basins: 1

Product Color: Antique Copper

Length: 35" Width: 21-5/8" Height: 9-3/8"

Basin Length: 32-1/2" Basin Width: 17-7/8" Water Depth to Rim: 8-3/4" Side and Back Rim Thickness: 1-1/4" Metal Gauge/Thickness: 16 Gauge Faucet Holes: No Faucet Hole

Drain Size: 3-1/2"

Exterior Treatment: Hammered Interior Treatment: Smooth

All measurements are approximate. Measurements may vary +/- 1/2".