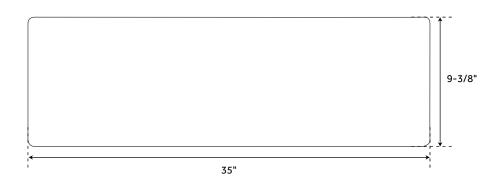

## **FEATURES**

Material: Copper Basin Split: Single Apron Design: Hammered

Faucet Centers: No Faucet Hole

Number of Basins: 1

Product Color: Antique Copper

Length: 35" Width: 21-5/8" Height: 9-3/8"

Basin Length: 32-1/2" Basin Width: 17-7/8" Water Depth to Rim: 8-3/4" Side and Back Rim Thickness: 1-1/4" Metal Gauge/Thickness: 16 Gauge Faucet Holes: No Faucet Hole