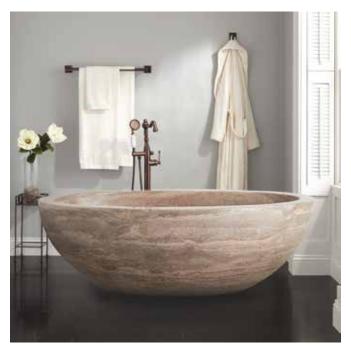

# 68" F L A V I U S

### OVAL TRAVERTINE TUB - SILVER TRAVERTINE SKU: 251549

### FEATURES

Product Finish: Silver Travertine Overflow Hole: No Shape: Oval Material: Travertine Exterior Treatment: Smooth Interior Treatment: Smooth Tap Deck: No Drain Included: No Drain Placement: Center Faucet Included: No Faucet Drillings: No Drillings