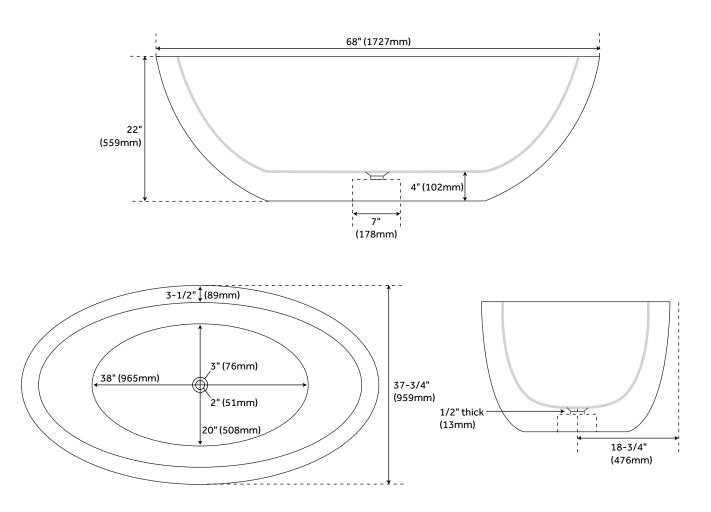

#### FEATURES

Length: 68" Width: 37-3/4" Height: 22" Tub Interior Length: 38" Tub Interior Width: 20" Water Depth to Rim: 18" Water Capacity (Gallons): 59 Tub Weight Uncrated (Ibs): 2000 Tub Weight Crated (Ibs): 2110 **PRODUCT IMAGE** 