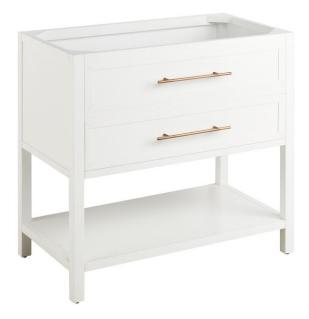

### 36" ROBERTSON VANITY - BRIGHT WHITE - VANITY CABINET ONLY

SKU: 414640 Code: SH414640

#### FEATURES

Installation Type: Freestanding Features: Matching Mirror Product Finish: Bright White Material: Mahogany Number of Drawers: 1 Width: 36" Height: 34-3/8" Depth: 21" Assembly Required: No **Dovetail Drawers: Yes** Number of Basins: 1 Vanity Top Options: No Top Faucet Included: No Vanity Top Material: No Top Size: 37 in X 36 in X 34-3/8 in Hardware Finish: Antique Brass Built-In Adjusters: Yes Sink Included: no Vanity Top Included: no Mirror Included: No