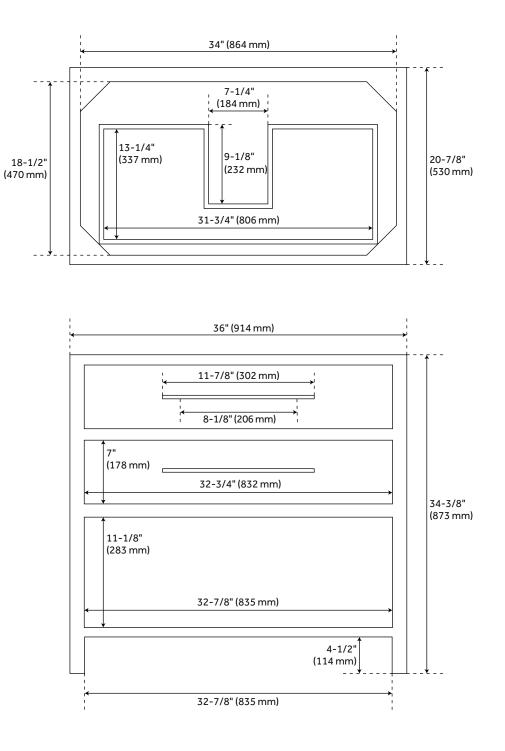

#### FEATURES

Installation Type: Freestanding Features: Matching Mirror Product Finish: Bright White Material: Mahogany Number of Drawers: 1 Width: 36" Height: 34-3/8" Depth: 21" Assembly Required: No **Dovetail Drawers: Yes** Number of Basins: 1 Vanity Top Options: No Top Faucet Included: No Vanity Top Material: No Top Size: 37 in X 36 in X 34-3/8 in Hardware Finish: Antique Brass Built-In Adjusters: Yes Sink Included: no Vanity Top Included: no Mirror Included: No

#### **ADDITIONAL FEATURES**

- See Installation Instructions for directions to attach the vanity top and sink.
- All dimensions are (± 1/2").