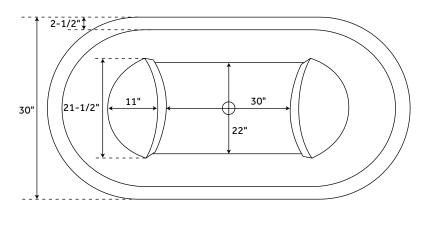

## **FEATURES**

Design: Modern Overflow Hole: No Length: 60" Width: 30" Height: 34" Tub Interior Length: 31" Tub Interior Width: 22" Water Depth to Rim: 31-1/2" Exterior Treatment: Brushed Interior Treatment: Brushed Metal Gauge/Thickness: 16 Gauge Tap Deck: No Drain Included: No Drain Placement: Center Faucet Included: No Faucet Drillings: No Drillings Tub Weight Uncrated (lbs): 375 Tub Weight Crated (lbs): 485