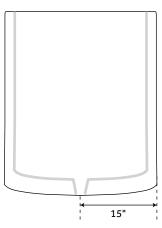

## **FEATURES**

Design: Modern Overflow Hole: No Length: 60" Width: 30" Height: 34" Tub Interior Length: 31" Tub Interior Width: 22" Water Depth to Rim: 31-1/2" Exterior Treatment: Brushed Interior Treatment: Brushed Metal Gauge/Thickness: 16 Gauge Tap Deck: No Drain Included: No Drain Placement: Center Faucet Included: No Faucet Drillings: No Drillings Tub Weight Uncrated (lbs): 375 Tub Weight Crated (lbs): 485