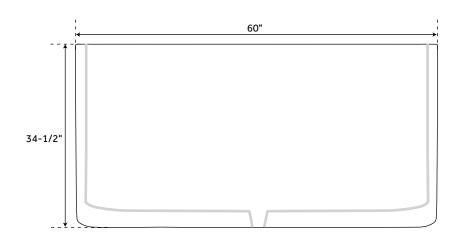

## **FEATURES**

Design: Modern Overflow Hole: No Length: 60" Width: 30" Height: 34" Tub Interior Length: 31" Tub Interior Width: 22" Water Depth to Rim: 31-1/2" Exterior Treatment: Brushed Interior Treatment: Brushed Metal Gauge/Thickness: 16 Gauge Tap Deck: No Drain Included: No Drain Placement: Center Faucet Included: No Faucet Drillings: No Drillings Tub Weight Uncrated (lbs): 375 Tub Weight Crated (lbs): 485