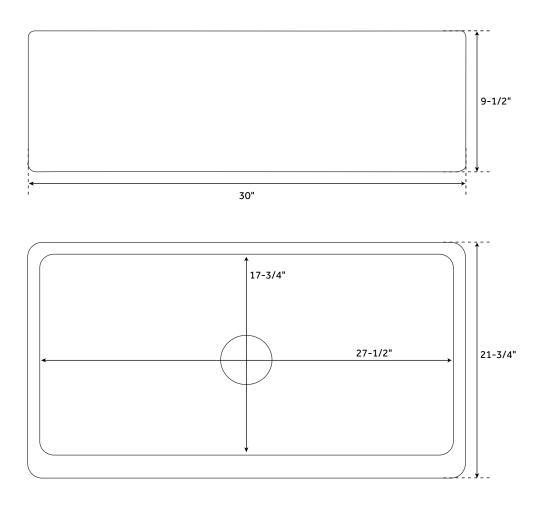

## FEATURES

Material: Copper Basin Split: Single Apron Design: Smooth Faucet Centers: No Faucet Hole Number of Basins: 1 Product Color: Antique Copper Length: 30" Width: 21-3/4" Height: 9-1/2" Basin Length: 27-1/2" Basin Width: 17-3/4" Water Depth to Rim: 8-3/4" Apron Front Rim Thickness: 2-3/4" Side and Back Rim Thickness: 1-1/4" Metal Gauge/Thickness: 16 Gauge Drain Size: 3-1/2" Exterior Treatment: Smooth Interior Treatment: Smooth