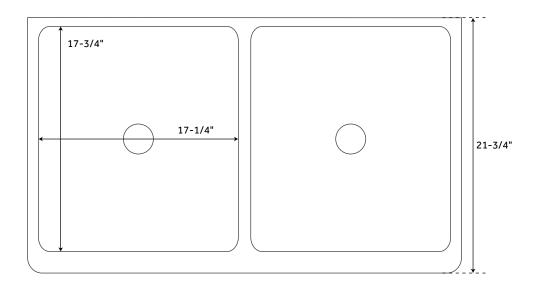

## **FEATURES**

Material: Copper Basin Split: 50/50

Apron Design: Hammered

Faucet Centers: No Faucet Hole

Number of Basins: 2

Product Color: Medium Antique

Copper

Length: 39-3/8"
Width: 21-3/4"
Height: 9-5/8"
Basin Length: 17-1/4"
Basin Width: 17-3/4"
Water Depth to Rim: 8-3/4"
Apron Front Rim Thickness: 2-1/2"
Side and Back Rim Thickness: 1-1/2"

Drain Size: 3-1/2"

Interior Treatment: Hammered

Side and Back Rim Thickness: 1-1/2" Metal Gauge/Thickness: 16 Gauge

All measurements are approximate. Measurements may vary +/- 1/2".