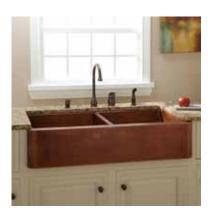

## 39" FIONA

## DOUBLE-BOWL HAMMERED COPPER FARMHOUSE SINK

SKU: 924207

## **FEATURES**

Material: Copper Basin Split: 50/50

Apron Design: Hammered

Faucet Centers: No Faucet Hole

Number of Basins: 2

Product Color: Medium Antique

Copper

Length: 39-3/8"
Width: 21-3/4"
Height: 9-5/8"
Basin Length: 17-1/4"
Basin Width: 17-3/4"
Water Depth to Rim: 8-3/4"
Apron Front Rim Thickness: 2-1/2"
Side and Back Rim Thickness: 1-1/2"