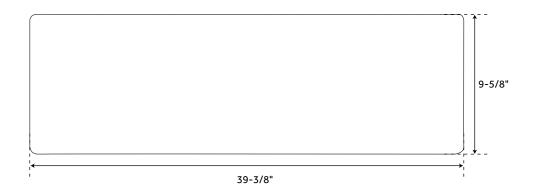

## **FEATURES**

Material: Copper Basin Split: 50/50

Apron Design: Hammered

Faucet Centers: No Faucet Hole

Number of Basins: 2

Product Color: Medium Antique

Copper

Length: 39-3/8"
Width: 21-3/4"
Height: 9-5/8"
Basin Length: 17-1/4"
Basin Width: 17-3/4"
Water Depth to Rim: 8-3/4"
Apron Front Rim Thickness: 2-1/2"
Side and Back Rim Thickness: 1-1/2"