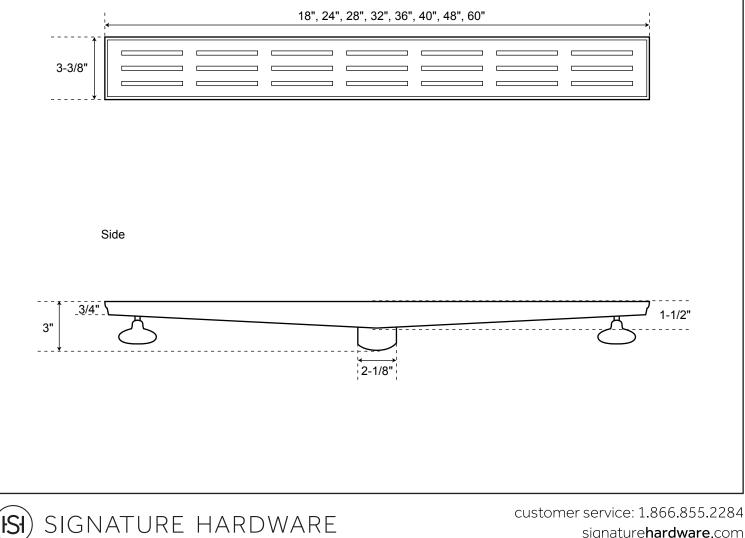

## **SPECIFICATIONS**

| 18" Overall Dimensions | 18" L x 3-3/8" W (front to back) x 3" H |
|------------------------|-----------------------------------------|
| 24" Overall Dimensions | 24" L x 3-3/8" W (front to back) x 3" H |
| 28" Overall Dimensions | 28" L x 3-3/8" W (front to back) x 3" H |
| 32" Overall Dimensions | 32" L x 3-3/8" W (front to back) x 3" H |
| 36" Overall Dimensions | 36" L x 3-3/8" W (front to back) x 3" H |
| 40" Overall Dimensions | 40" L x 3-3/8" W (front to back) x 3" H |
| 48" Overall Dimensions | 48" L x 3-3/8" W (front to back) x 3" H |
| 60" Overall Dimensions | 60" L x 3-3/8" W (front to back) x 3" H |

## Siewart

Linear Shower Drain

All measurements are approximate.

Тор

signaturehardware.com