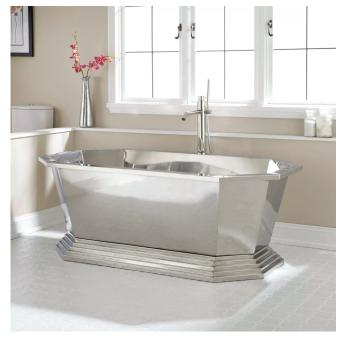

# 66"SELBY

POLISHED STAINLESS STEEL TUB SKU: 924245

## POLISHED STAINLESS STEEL TUB

SKU: 924245

### FEATURES

Made of 16-gauge stainless steel. Tub is handmade and therefore unique. Expect slight variations in finish and dimensions (± 1/2"). Overflow option includes a Standard overflow which remains open to allow water into the drain. To keep the tub in premium condition, it is recommended to not use anything abrasive for bathing or cleaning, including products like Epsom salts, bristle brushes, and harsh soaps. Design: Glam Product Finish: Stainless Steel Overflow Hole: Optional Shape: Specialty Material: Stainless Steel Exterior Treatment: Polished Interior Treatment: Polished Metal Gauge/thickness: 16 Gauge Tap Deck: No Drain Included: Optional Drain Placement: Center Faucet Included: No Faucet Drillings: No Drillings