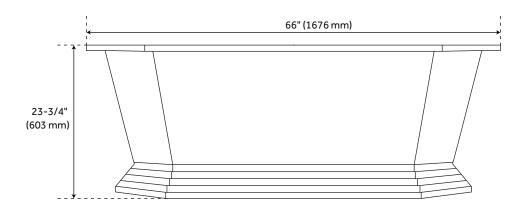

#### FEATURES

Length: 66" Width: 34-1/2" Height: 23-3/4" Tub Interior Length: 51-1/2" Tub Interior Width: 21-3/4" Water Depth To Rim: 20" Water Depth To Overflow: 17-1/4" Tub Weight Uncrated (Lbs): 140 Tub Weight Crated (Lbs): 250 **PRODUCT IMAGE** 