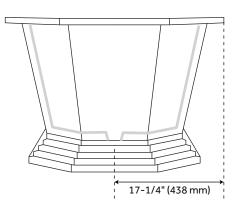

#### FEATURES

Length: 66" Width: 34-1/2" Height: 23-3/4" Tub Interior Length: 51-1/2" Tub Interior Width: 21-3/4" Water Depth To Rim: 20" Water Depth To Overflow: 17-1/4" Tub Weight Uncrated (Lbs): 140 Tub Weight Crated (Lbs): 250 **PRODUCT IMAGE** 