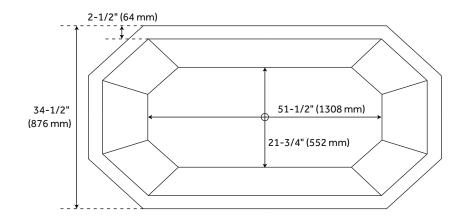

#### FEATURES

Length: 66" Width: 34-1/2" Height: 23-3/4" Tub Interior Length: 51-1/2" Tub Interior Width: 21-3/4" Water Depth To Rim: 20" Water Depth To Overflow: 17-1/4" Tub Weight Uncrated (Lbs): 140 Tub Weight Crated (Lbs): 250 **PRODUCT IMAGE** 