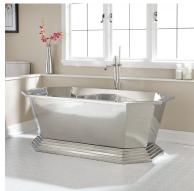

### FEATURES

Made of 16-gauge stainless steel. Tub is handmade and therefore unique. Expect slight variations in finish and dimensions (± 1/2"). Overflow option includes a Standard overflow which remains open to allow water into the drain. To keep the tub in premium condition, it is recommended to not use anything abrasive for bathing or cleaning, including products like Epsom salts, bristle brushes, and harsh soaps. Design: Glam Product Finish: Stainless Steel Overflow Hole: Optional Shape: Specialty Material: Stainless Steel Exterior Treatment: Polished Interior Treatment: Polished Metal Gauge/thickness: 16 Gauge Tap Deck: No Drain Included: Optional Drain Placement: Center Faucet Included: No Faucet Drillings: No Drillings

#### FEATURES

Length: 66" Width: 34-1/2" Height: 23-3/4" Tub Interior Length: 51-1/2" Tub Interior Width: 21-3/4" Water Depth To Rim: 20" Water Depth To Overflow: 17-1/4" Tub Weight Uncrated (Lbs): 140 Tub Weight Crated (Lbs): 250 **PRODUCT IMAGE** 