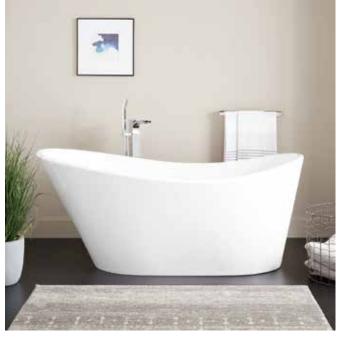

# SAUNDERS

### ACRYLIC FREESTANDING TUB SKU: 930344



#### CONTENTS

| 67" TUB | <br>PAGE 2 |
|---------|------------|
| 71" TUB | <br>PAGE 3 |

#### FEATURES

- 67" Dimensions: 66-7/8" L x 31-3/4" W (front to back) x 28" H (± 1/2"). Water capacity without/with overflow: 55/43 gallons. Weight uncrated/crated: 105/215 lbs.
  - 71" Dimensions: 71" L x 31-1/4" W (front to back) x 28" H (± 1/2"). Water capacity without/with overflow: 59/46 gallons. Weight uncrated/crated: 108/218 lbs. Formed of two 3.8mm acrylic sheets the air between acting
  - Formed of two 3.8mm acrylic sheets, the air between acting as thermal insulator.
  - Overflow option: includes Extended Pop-Up Drain with Swivel Head. Choose from a Standard overflow which remains open to allow water into the drain, a
  - Press-and-seal overflow which can be closed for additional water