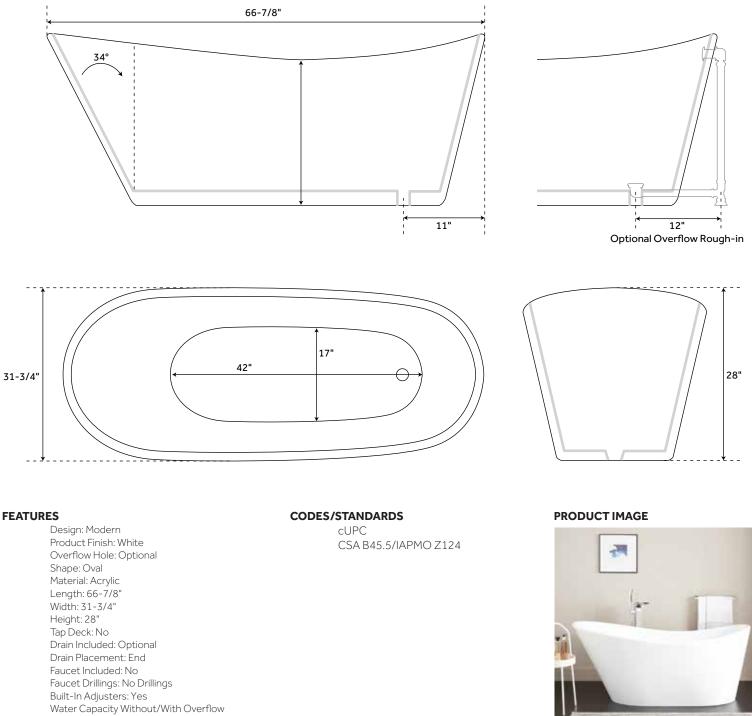

## 67" SAUNDERS

### ACRYLIC FREESTANDING TUB

SKU: 930344

(Gallons): 55/43 Water Depth Without/With Overflow: 18"/14" Tub Weight Uncrated (lbs): 105

Tub Weight Crated (lbs): 215

See Website For Warranty Information www.signaturehardware.com/warranty

customer service: 1.800.221.3379 signature hardware.com

PAGE 2

All dimensions and specifications are nominal and may vary. Use actual products for accuracy in critical situations.

SIGNATURE HARDWARE

(ISI)