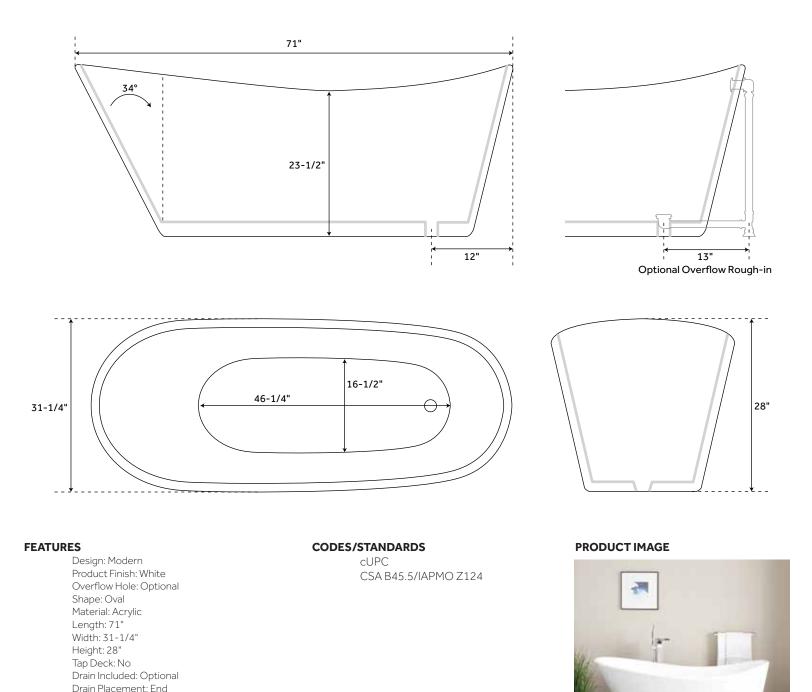

## 71" SAUNDERS

### ACRYLIC FREESTANDING TUB

SKU: 930344

PAGE 3

All dimensions and specifications are nominal and may vary. Use actual products for accuracy in critical situations.

PAGE .

Code: 427645

ISI) SIGNATURE HARDWARE

Water Capacity Without/With Overflow (Gallons): 59/46 Water Depth Without/With Overflow: 17-7/8"/13-7/8" Tub Weight Uncrated (lbs): 108 Tub Weight Crated (lbs): 218

Faucet Included: No Faucet Drillings: No Drillings Built-In Adjusters: Yes