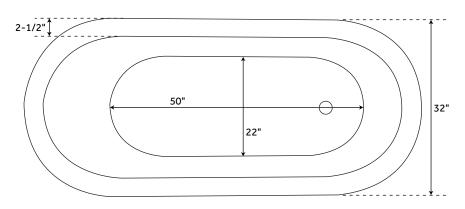

## **FEATURES**

Product Finish: Antique Copper Patina

Overflow Hole: Optional

Shape: Oval

Length: 66"

Width: 32"

Height: 29"

Tub Interior Length: 50" Tub Interior Width: 22"

Water Depth to Rim: 16-1/2"

Water Depth To Overflow: 13-3/4"

Exterior Treatment: Hammered

Interior Treatment: Hammered

Metal Gauge/Thickness: 16 Gauge

Tap Deck: Yes

Drain Included: Optional

Drain Placement: End