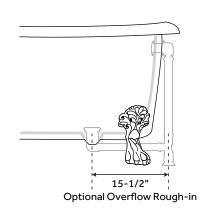

## **FEATURES**

Product Finish: Antique Copper Patina

Overflow Hole: Optional

Shape: Oval

Length: 66"

Width: 32"

Height: 29"

Tub Interior Length: 50" Tub Interior Width: 22"

Water Depth to Rim: 16-1/2"

Water Depth To Overflow: 13-3/4"

Exterior Treatment: Hammered

Interior Treatment: Hammered

Metal Gauge/Thickness: 16 Gauge

Tap Deck: Yes

Drain Included: Optional

Drain Placement: End