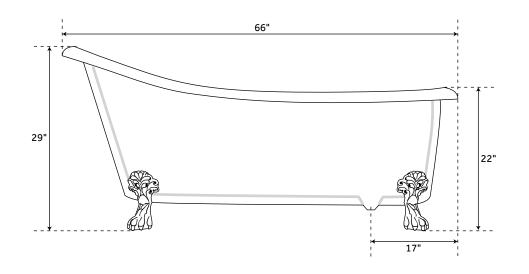

## **FEATURES**

Product Finish: Antique Copper Patina

Overflow Hole: Optional

Shape: Oval

Length: 66"

Width: 32"

Height: 29"

Tub Interior Length: 50" Tub Interior Width: 22"

Water Depth to Rim: 16-1/2"

Water Depth To Overflow: 13-3/4"

Exterior Treatment: Hammered

Interior Treatment: Hammered

Metal Gauge/Thickness: 16 Gauge

Tap Deck: Yes

Drain Included: Optional

Drain Placement: End