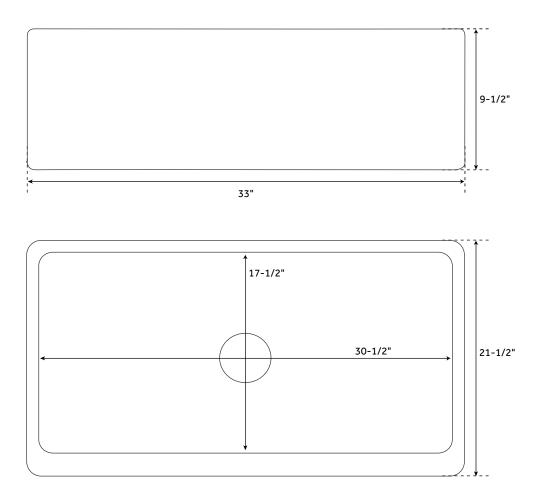

## FEATURES

Material: Copper Basin Split: Single Apron Design: Smooth Faucet Centers: No Faucet Hole Number of Basins: 1 Product Color: Antique Copper Length: 33" Width: 21-1/2" Height: 9-1/2" Basin Length: 30-1/2" Basin Width: 17-1/2" Water Depth to Rim: 8-3/4" Apron Front Rim Thickness: 2-3/4" Side and Back Rim Thickness: 1-1/4" Metal Gauge/Thickness: 16 Gauge Drain Size: 3-1/2" Exterior Treatment: Smooth Interior Treatment: Smooth