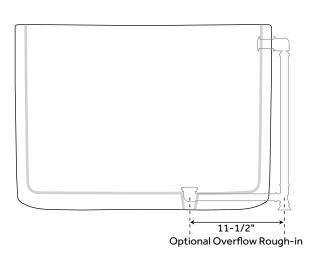

## **FEATURES**

Features: Press & Seal Drain Overflow Hole: Optional Shape: Specialty Length: 49" Width: 34-1/2" Height: 34-1/8" Tub Interior Length: 29-3/4" Tub Interior Width: 28" Water Depth to Rim: 29-3/4" Water Depth To Overflow: 27" Exterior Treatment: Brushed Interior Treatment: Brushed Metal Gauge/Thickness: 16 Gauge Tap Deck: No Drain Included: Optional Drain Placement: End Faucet Included: No Faucet Drillings: No Drillings Tub Weight Uncrated (lbs): 268