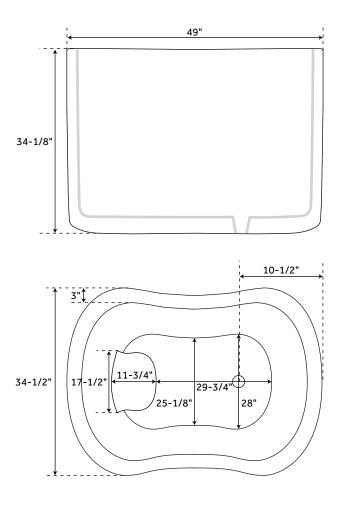

## **FEATURES**

Features: Press & Seal Drain Overflow Hole: Optional Shape: Specialty Length: 49" Width: 34-1/2" Height: 34-1/8" Tub Interior Length: 29-3/4" Tub Interior Width: 28" Water Depth to Rim: 29-3/4" Water Depth To Overflow: 27" Exterior Treatment: Brushed Interior Treatment: Brushed Metal Gauge/Thickness: 16 Gauge Tap Deck: No Drain Included: Optional Drain Placement: End Faucet Included: No Faucet Drillings: No Drillings Tub Weight Uncrated (lbs): 268