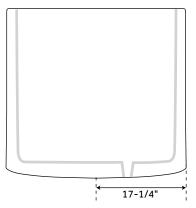

## **FEATURES**

Features: Press & Seal Drain Overflow Hole: Optional Shape: Specialty Length: 49" Width: 34-1/2" Height: 34-1/8" Tub Interior Length: 29-3/4" Tub Interior Width: 28" Water Depth to Rim: 29-3/4" Water Depth To Overflow: 27" Exterior Treatment: Brushed Interior Treatment: Brushed Metal Gauge/Thickness: 16 Gauge Tap Deck: No Drain Included: Optional Drain Placement: End Faucet Included: No Faucet Drillings: No Drillings Tub Weight Uncrated (lbs): 268