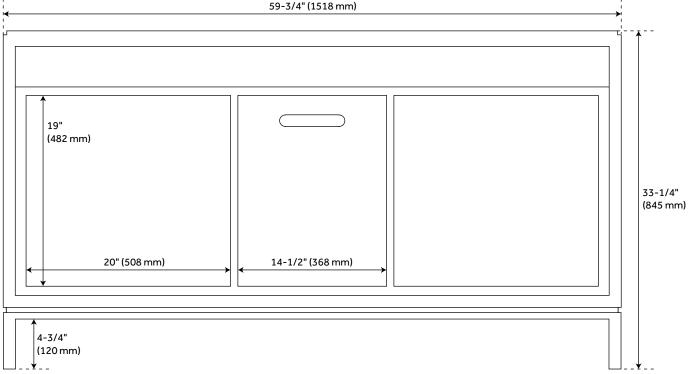

#### **FEATURES**

Installation Type: Freestanding

Features: Matching Mirror; Soft-Close Hinges

Product Finish: Teak Material: Teak Number of Doors: 4 Number of Drawers: 1

Width: 59-3/4" Height: 33-1/4" Depth: 21"

#### **ADDITIONAL FEATURES**

- See Installation Instructions for directions to attach the vanity top and sink.
- All dimensions are (± 1/2").

**REVISED 6/8/2023** 

### 60" BECKER TEAK VANITY - TEAK

All dimensions and specifications are nominal and may vary. Use actual products for accuracy in critical situations.