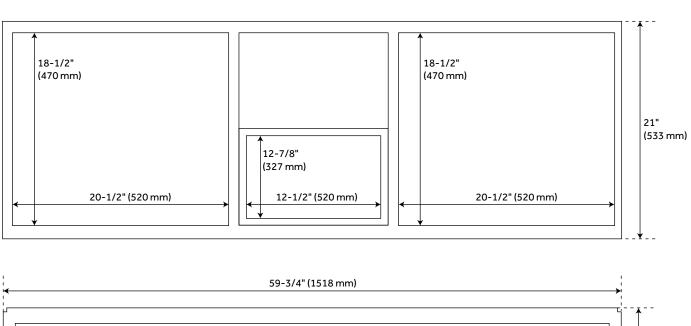

#### **FEATURES**

Installation Type: Freestanding

Features: Matching Mirror; Soft-Close Hinges

Product Finish: Teak Material: Teak Number of Doors: 4 Number of Drawers: 1

Width: 59-3/4" Height: 33-1/4" Depth: 21"

#### **ADDITIONAL FEATURES**

- See Installation Instructions for directions to attach the vanity top and sink.
- All dimensions are (± 1/2").

**REVISED 6/8/2023** 

### 60" BECKER TEAK VANITY - TEAK

All dimensions and specifications are nominal and may vary. Use actual products for accuracy in critical situations.