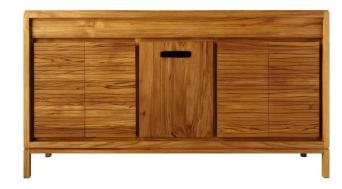

## 60" BECKER TEAK VANITY - TEAK - VANITY CABINET ONLY

SKU: 412233 Code: SH412233

#### **FEATURES**

Installation Type: Freestanding

Features: Matching Mirror; Soft-Close Hinges

Product Finish: Teak Material: Teak Number of Doors: 4 Number of Drawers: 1

Width: 59-3/4" Height: 33-1/4" Depth: 21"