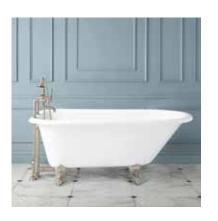

### CAST IRON CLAWFOOT TUB

SKU: 900363

#### **FEATURES**

Design: Traditional Product Finish: White

Features: Custom Painting Available

Overflow Hole: Yes Shape: Specialty Material: Cast Iron Tub Interior Width: 17"

Exterior Treatment: Hand-Smoothed

Painted White

Interior Treatment: White Porcelain Enamel

Feet Type: Ball & Claw Feet Material: Cast Iron Drain Included: No Drain Placement: End Faucet Included: No Built-In Adjusters: Yes

Length: 61" Width: 31" Height: 23"

## SIGNATURE HARDWARE LIFETIME WARRANTY

See website for warranty information

REVISED 12/11/2018

All measurements are approximate. Measurements may vary +/- 1/2".