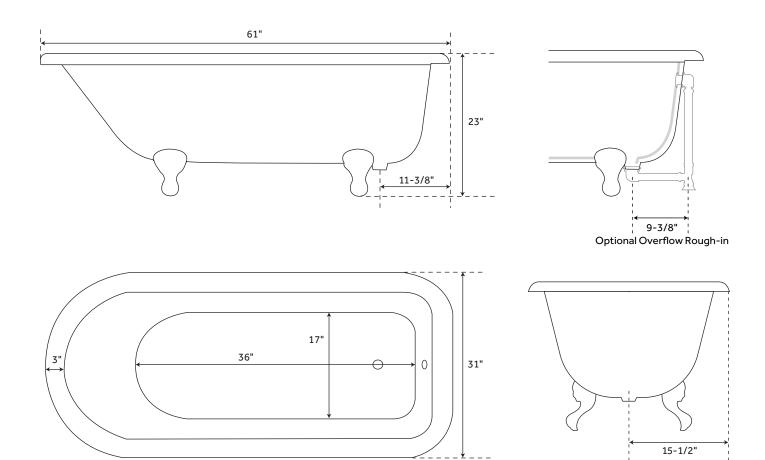

### CAST IRON CLAWFOOT TUB

SKU: 900363

#### **FEATURES**

Design: Traditional Product Finish: White

Features: Custom Painting Available

Overflow Hole: Yes Shape: Specialty Material: Cast Iron Tub Interior Width: 17"

Exterior Treatment: Hand-Smoothed

Painted White

Interior Treatment: White Porcelain Enamel

Feet Type: Ball & Claw Feet Material: Cast Iron Drain Included: No Drain Placement: End Faucet Included: No Built-In Adjusters: Yes

Length: 61" Width: 31" Height: 23"

## SIGNATURE HARDWARE LIFETIME WARRANTY

See website for warranty information

REVISED 12/11/2018

All measurements are approximate. Measurements may vary +/- 1/2".