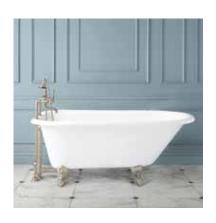

### CAST IRON CLAWFOOT TUB

SKU: 900363

#### **FEATURES**

Design: Traditional Product Finish: White

Features: Custom Painting Available

Overflow Hole: Yes Shape: Specialty Material: Cast Iron Tub Interior Width: 17"

Exterior Treatment: Hand-Smoothed

Painted White

Height: 23"

 $Interior\ Treatment:\ White\ Porcelain\ Enamel$ 

Feet Type: Ball & Claw Feet Material: Cast Iron Drain Included: No Drain Placement: End Faucet Included: No Built-In Adjusters: Yes Length: 54-1/4" Width: 31" SIGNATURE HARDWARE LIFETIME WARRANTY