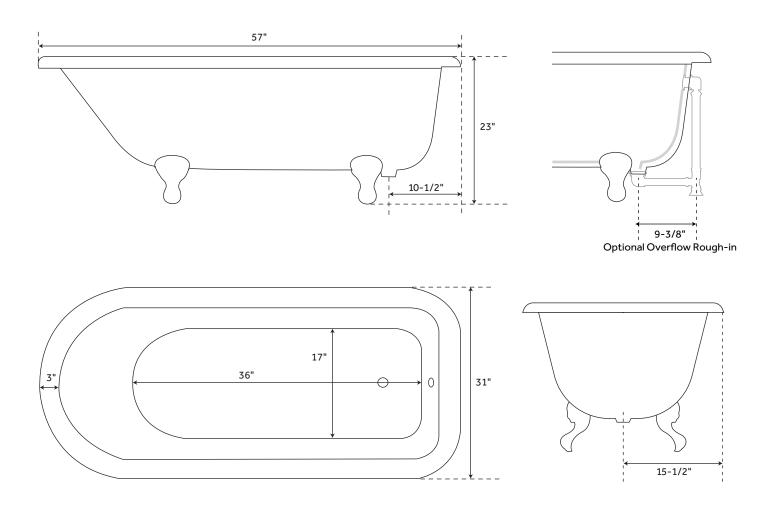

### CAST IRON CLAWFOOT TUB

SKU: 900363

#### **FEATURES**

Design: Traditional Product Finish: White

Features: Custom Painting Available

Overflow Hole: Yes Shape: Specialty Material: Cast Iron Tub Interior Width: 17"

Exterior Treatment: Hand-Smoothed

Painted White

Interior Treatment: White Porcelain Enamel

Feet Type: Ball & Claw Feet Material: Cast Iron Drain Included: No Drain Placement: End Faucet Included: No Built-In Adjusters: Yes

Length: 57" Width: 31" Height: 23" SIGNATURE HARDWARE LIFETIME WARRANTY

See website for warranty information

REVISED 12/11/2018

All measurements are approximate. Measurements may vary +/- 1/2".