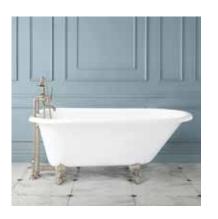

### CAST IRON CLAWFOOT TUB

SKU: 900363

#### **FEATURES**

Design: Traditional Product Finish: White

Features: Custom Painting Available

Overflow Hole: Yes Shape: Specialty Material: Cast Iron Tub Interior Width: 17"

Exterior Treatment: Hand-Smoothed

Painted White

 $Interior\ Treatment:\ White\ Porcelain\ Enamel$ 

Feet Type: Ball & Claw Feet Material: Cast Iron Drain Included: No Drain Placement: End Faucet Included: No Built-In Adjusters: Yes

Length: 67" Width: 31" Height: 23"

## SIGNATURE HARDWARE LIFETIME WARRANTY

See website for warranty information

REVISED 12/11/2018

All measurements are approximate. Measurements may vary +/- 1/2".