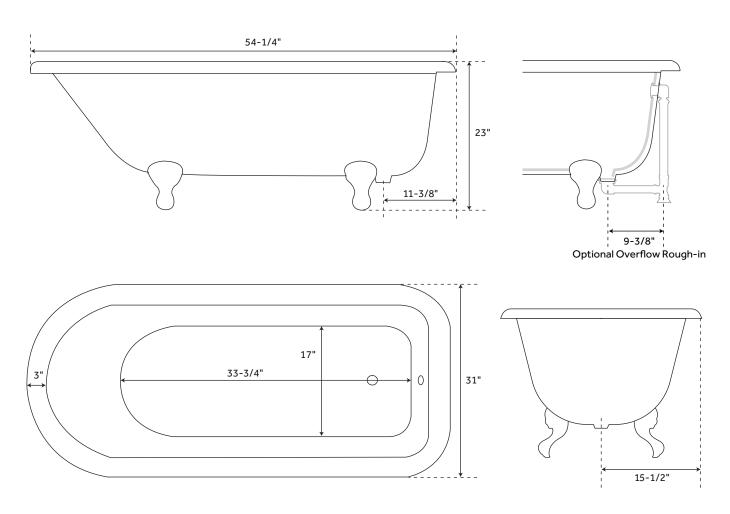

### CAST IRON CLAWFOOT TUB

SKU: 900363

#### **FEATURES**

Design: Traditional Product Finish: White

Features: Custom Painting Available

Overflow Hole: Yes Shape: Specialty Material: Cast Iron Tub Interior Width: 17"

Exterior Treatment: Hand-Smoothed

Painted White

Height: 23"

 $Interior\ Treatment:\ White\ Porcelain\ Enamel$ 

Feet Type: Ball & Claw Feet Material: Cast Iron Drain Included: No Drain Placement: End Faucet Included: No Built-In Adjusters: Yes Length: 54-1/4" Width: 31" SIGNATURE HARDWARE LIFETIME WARRANTY

See website for warranty information

All measurements are approximate. Measurements may vary +/- 1/2".

REVISED 12/11/2018