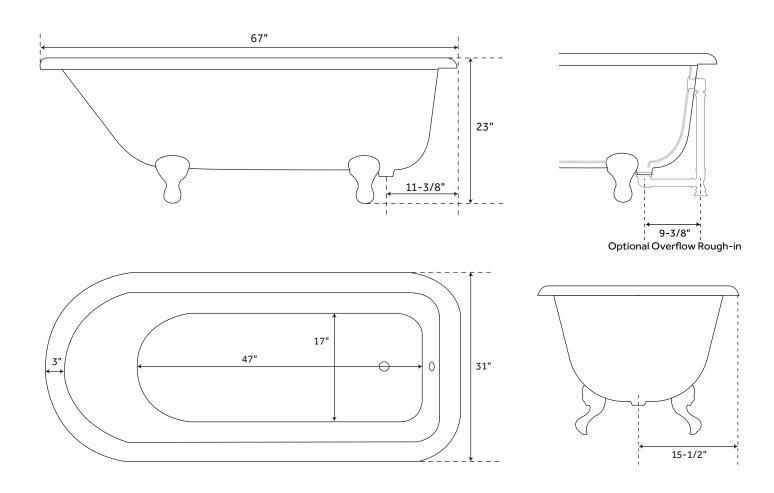

### CAST IRON CLAWFOOT TUB

SKU: 900363

#### **FEATURES**

Design: Traditional Product Finish: White

Features: Custom Painting Available

Overflow Hole: Yes Shape: Specialty Material: Cast Iron Tub Interior Width: 17"

Exterior Treatment: Hand-Smoothed

Painted White

 $Interior\ Treatment:\ White\ Porcelain\ Enamel$ 

Feet Type: Ball & Claw Feet Material: Cast Iron Drain Included: No Drain Placement: End Faucet Included: No Built-In Adjusters: Yes

Length: 67" Width: 31" Height: 23"

## SIGNATURE HARDWARE LIFETIME WARRANTY

See website for warranty information

REVISED 12/11/2018

All measurements are approximate. Measurements may vary +/- 1/2".