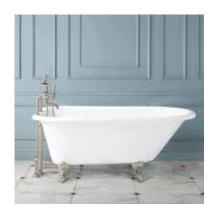

### CAST IRON CLAWFOOT TUB

SKU: 900363

#### **FEATURES**

Design: Traditional Product Finish: White

Features: Custom Painting Available

Overflow Hole: Yes Shape: Specialty Material: Cast Iron Tub Interior Width: 17"

Exterior Treatment: Hand-Smoothed

Painted White

Interior Treatment: White Porcelain Enamel

Feet Type: Ball & Claw Feet Material: Cast Iron Drain Included: No Drain Placement: End Faucet Included: No Built-In Adjusters: Yes

Length: 57" Width: 31" Height: 23" SIGNATURE HARDWARE LIFETIME WARRANTY