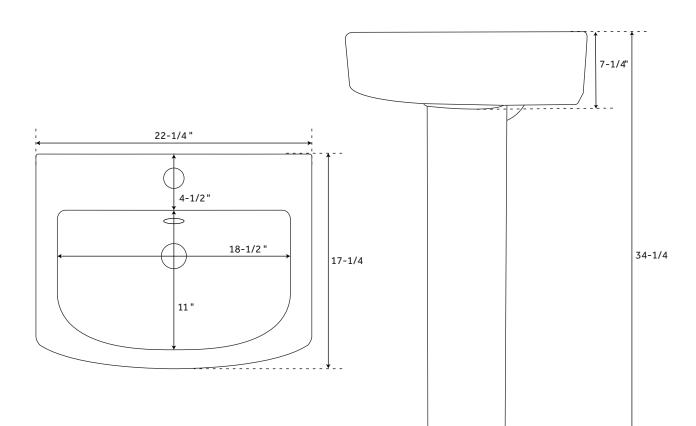

## FEATURES

Shape: Rectangle Sink Material: Porcelain Number of Basins: 1 Sink Installation: Pedestal Product Color: White Faucet Centers: Single-Hole Overflow Hole: Yes Item Weight (lbs.): 63 Length: 22-1/4" Width: 17-1/4" Height: 34-1/4" Basin Length: 18-1/2" Basin Width: 11" Basin Depth: 5-1/8" Water Depth To Overflow: 3-3/8" Drain Size: 1-1/2" Drain Included: Optional Sink Material: Porcelain

All measurements are approximate. Measurements may vary +/- 1/2".