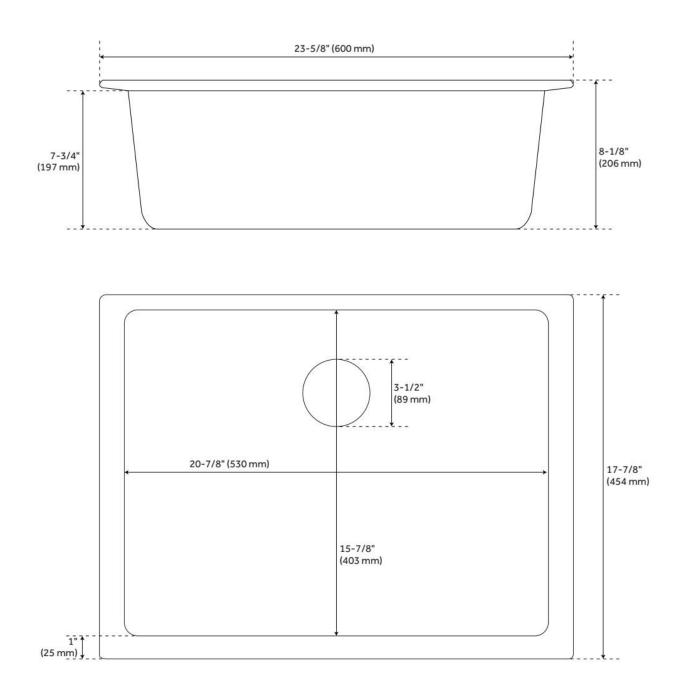

## FEATURES

Material: Granite Composite Product Finish: White Installation Type: Undermount, Drop-In Shape: Rectangle Drain Placement: Center Rear Fits Drain Hole Size: 3-1/2" Faucet Centers: No Faucet Hole Overflow Hole: No Mounting Hardware Included: Yes