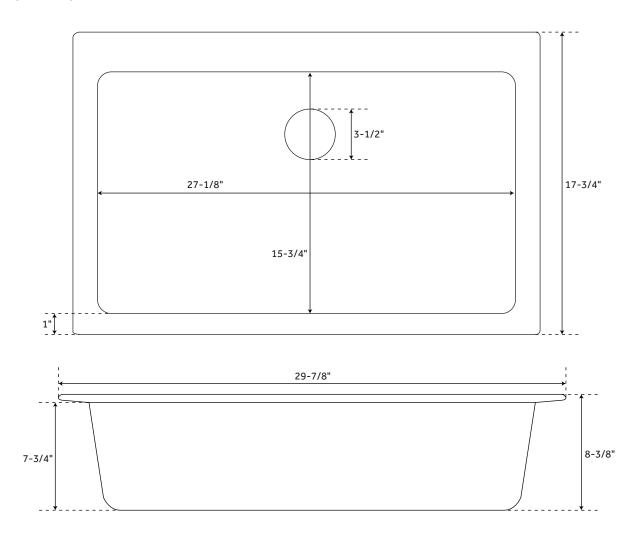

## **FEATURES**

Material: Granite Composite

Basin Split: Single

Sink Installation: Undermount

Faucet Centers: No Faucet Hole

Number of Basins: 1

Length: 29-7/8"

Width: 17-3/4"

Height: 8-3/8"

Basin Length: 27-1/8"

Basin Width: 15-3/4"

Water Depth to Rim: 7-3/4"

Rim Thickness: 1"

Faucet Included: No

Faucet Holes: No Faucet Hole

Drain Included: Optional

Drain Size: 3-1/2"

Mounting Hardware Included: Yes