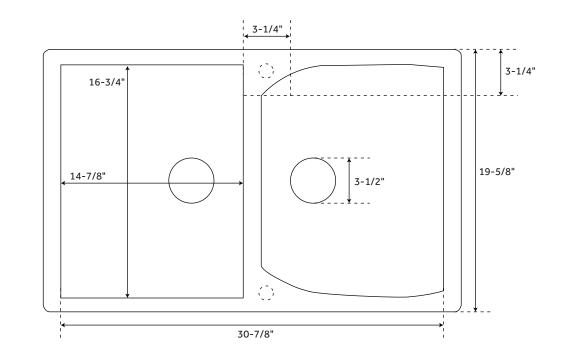

## FEATURES

Material: Granite Composite Basin Split: 50/50 Shape: Rectangle Sink Installation: Drop-In Faucet Centers: No Faucet Hole Number of Basins: 2 Length: 33-3/4" Width: 19-5/8" Height: 8-3/4" Basin Length: 14-7/8" Basin Width: 16-3/4" Water Depth to Rim: 8-1/4" Rim Thickness: 1-3/8" Faucet Included: No Faucet Holes: No Faucet Hole Drain Included: Optional Drain Size: 3-1/2" Mounting Hardware Included: Yes Interior Treatment: Smooth

All measurements are approximate. Measurements may vary +/- 1/2".

SIGNATURE HARDWARE LIFETIME WARRANTY See website for warranty information

REVISED 10/24/2018