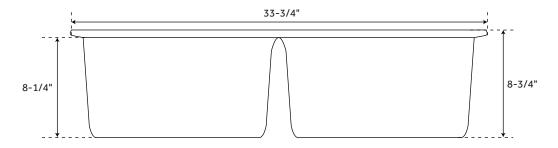

## FEATURES

Material: Granite Composite Basin Split: 50/50 Shape: Rectangle Sink Installation: Drop-In Faucet Centers: No Faucet Hole Number of Basins: 2 Length: 33-3/4" Width: 19-5/8" Height: 8-3/4" Basin Length: 14-7/8" Basin Width: 16-3/4" Water Depth to Rim: 8-1/4" Rim Thickness: 1-3/8" Faucet Included: No Faucet Holes: No Faucet Hole Drain Included: Optional Drain Size: 3-1/2" Mounting Hardware Included: Yes Interior Treatment: Smooth

All measurements are approximate. Measurements may vary +/- 1/2".

SIGNATURE HARDWARE LIFETIME WARRANTY See website for warranty information

REVISED 10/24/2018