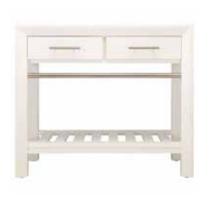

## 36" VERLYN

## MAHOGANY VESSEL SINK CONSOLE VANITY

SKU: 424399, 424400





## **FEATURES**

Material: Mahogany Installation Type: Freestanding Number of Basins: 1

Number of Drawers: 2 Features: Matching Mirror

Width: 36"
Depth: 21-1/8"
Height: 31-3/8"
Assembly Required: No
Built-In Adjusters: Yes
Dovetail Drawers: Yes

Hardware Finish: Brushed Nickel

Faucet Included: No
Sink Included: No
Vanity Top Included: Yes
Vanity Top Depth: 21-1/8"
Vanity Top Width: 36"
Mirror Included: Optional

## SIGNATURE HARDWARE LIFETIME WARRANTY

See website for warranty information



REVISED 08/15/2019