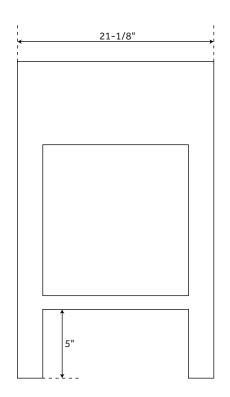

## **FEATURES**

Material: Mahogany Installation Type: Freestanding Number of Basins: 1

Number of Drawers: 2 Features: Matching Mirror

Width: 36"
Depth: 21-1/8"
Height: 31-3/8"
Assembly Required: No
Built-In Adjusters: Yes
Dovetail Drawers: Yes