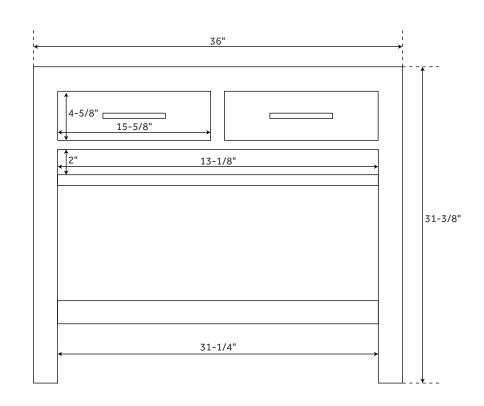

## **FEATURES**

Material: Mahogany Installation Type: Freestanding Number of Basins: 1

Number of Drawers: 2 Features: Matching Mirror

Width: 36"
Depth: 21-1/8"
Height: 31-3/8"
Assembly Required: No
Built-In Adjusters: Yes
Dovetail Drawers: Yes

Hardware Finish: Brushed Nickel

Faucet Included: No
Sink Included: No
Vanity Top Included: Yes
Vanity Top Depth: 21-1/8"
Vanity Top Width: 36"
Mirror Included: Optional