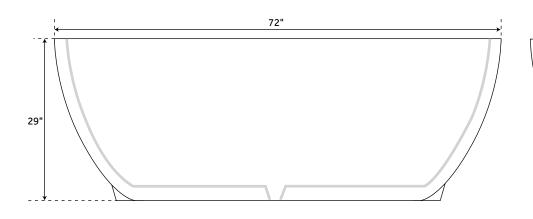

## **FEATURES**

Design: Modern

Features: Press & Seal Drain Overflow Hole: Optional

Length: 72" Width: 32" Height: 29"

Tub Interior Length: 51"

Tub Interior Width: 20" Water Depth to Rim: 21-1/4"

Water Depth To Overflow: 18-1/2"