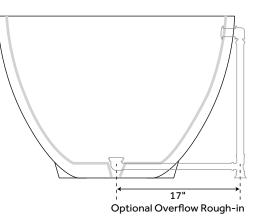

## **FEATURES**

Design: Modern

Features: Press & Seal Drain Overflow Hole: Optional

Length: 72" Width: 32" Height: 29"

Tub Interior Length: 51"

Tub Interior Width: 20" Water Depth to Rim: 21-1/4"

Water Depth To Overflow: 18-1/2"