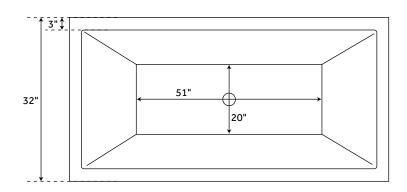

## **FEATURES**

Design: Modern

Features: Press & Seal Drain Overflow Hole: Optional

Length: 72" Width: 32" Height: 29"

Tub Interior Length: 51"

Tub Interior Width: 20" Water Depth to Rim: 21-1/4"

Water Depth To Overflow: 18-1/2"