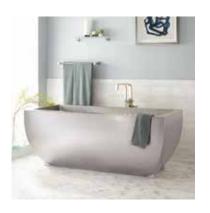

## 72" FABIAN

## BRUSHED STAINLESS STEEL FREESTANDING TUB

SKU: 919781

## **FEATURES**

Design: Modern

Features: Press & Seal Drain Overflow Hole: Optional

Length: 72" Width: 32" Height: 29"

Tub Interior Length: 51"

Tub Interior Width: 20" Water Depth to Rim: 21-1/4"

Water Depth To Overflow: 18-1/2"