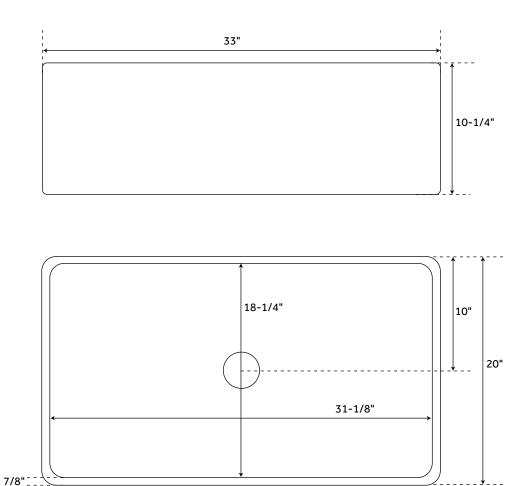

## FEATURES

Material: Fireclay Basin Split: Single Shape: Rectangle Apron Design: Smooth Faucet Centers: No Faucet Hole Number of Basins: 1 Length: 33" Width: 20" Height: 10-1/4" Basin Length: 31-1/8" Basin Width: 18-1/4" Water Depth to Rim: 9-1/8" Apron Front Rim Thickness: 7/8" Side and Back Rim Thickness: 7/8" Faucet Holes: No Faucet Hole Drain Included: Optional Drain Size: 3-1/2" Reversible Mounting : Yes

All measurements are approximate. Measurements may vary +/- 1/2".

SIGNATURE HARDWARE LIFETIME WARRANTY See website for warranty information

REVISED 10/09/2018