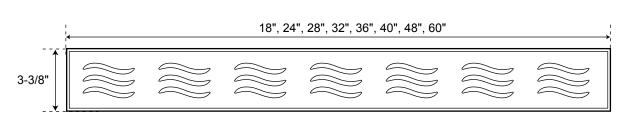

## **SPECIFICATIONS**

| 18" Overall Dimensions | 18" L x 3-3/8" W (front to back) x 3" H |
|------------------------|-----------------------------------------|
| 24" Overall Dimensions | 24" L x 3-3/8" W (front to back) x 3" H |
| 28" Overall Dimensions | 28" L x 3-3/8" W (front to back) x 3" H |
| 32" Overall Dimensions | 32" L x 3-3/8" W (front to back) x 3" H |
| 36" Overall Dimensions | 36" L x 3-3/8" W (front to back) x 3" H |
| 40" Overall Dimensions | 40" L x 3-3/8" W (front to back) x 3" H |
| 48" Overall Dimensions | 48" L x 3-3/8" W (front to back) x 3" H |
| 60" Overall Dimensions | 60" L x 3-3/8" W (front to back) x 3" H |

Licata
Linear Shower Drain

All measurements are approximate.

Top

Side