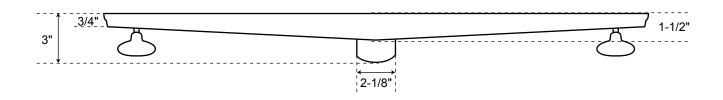

## **SPECIFICATIONS**

| 18" Overall Dimensions | 18" L x 3-3/8" W (front to back) x 3" H |
|------------------------|-----------------------------------------|
| 24" Overall Dimensions | 24" L x 3-3/8" W (front to back) x 3" H |
| 28" Overall Dimensions | 28" L x 3-3/8" W (front to back) x 3" H |
| 32" Overall Dimensions | 32" L x 3-3/8" W (front to back) x 3" H |
| 36" Overall Dimensions | 36" L x 3-3/8" W (front to back) x 3" H |
| 40" Overall Dimensions | 40" L x 3-3/8" W (front to back) x 3" H |
| 48" Overall Dimensions | 48" L x 3-3/8" W (front to back) x 3" H |
| 60" Overall Dimensions | 60" L x 3-3/8" W (front to back) x 3" H |

Licata
Linear Shower Drain

All measurements are approximate.

Top

Side