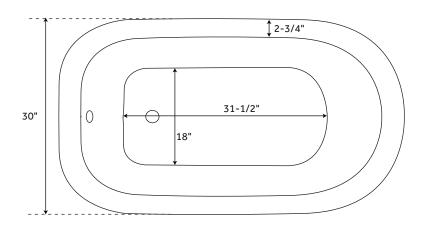

## **FEATURES**

Design: Traditional Product Finish: White

Features: Custom Painting Available

Peatures: Custom P Overflow Hole: Yes Shape: Specialty Material: Cast Iron Length: 48" Width: 30" Height: 20-1/2"

Tub Interior Length: 31-1/2"
Tub Interior Width: 18"
Water Depth To Overflow: 12"
Exterior Treatment: Hand-Smoothed

Painted White

Interior Treatment: White Porcelain Enamel

Feet Type: Ball & Claw
Feet Material: Cast Iron
Water Capacity (Gallons): 29
Built-In Adjusters: Yes
Tub Weight Uncrated (lbs): 233
Tub Weight Crated (lbs): 343

All measurements are approximate. Measurements may vary +/- 1/2".