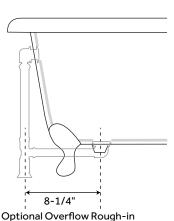

## **FEATURES**

Design: Traditional Product Finish: White

Features: Custom Painting Available

Peatures: Custom P Overflow Hole: Yes Shape: Specialty Material: Cast Iron Length: 48" Width: 30" Height: 20-1/2"

Tub Interior Length: 31-1/2"
Tub Interior Width: 18"
Water Depth To Overflow: 12"
Exterior Treatment: Hand-Smoothed

Painted White

Interior Treatment: White Porcelain Enamel

Feet Type: Ball & Claw
Feet Material: Cast Iron
Water Capacity (Gallons): 29
Built-In Adjusters: Yes
Tub Weight Uncrated (lbs): 233
Tub Weight Crated (lbs): 343

All measurements are approximate. Measurements may vary +/- 1/2".