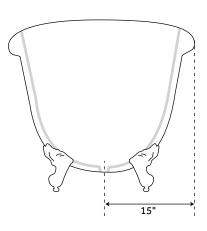

## **FEATURES**

Design: Traditional Product Finish: White

Features: Custom Painting Available

Peatures: Custom P Overflow Hole: Yes Shape: Specialty Material: Cast Iron Length: 48" Width: 30" Height: 20-1/2"

Tub Interior Length: 31-1/2"
Tub Interior Width: 18"
Water Depth To Overflow: 12"
Exterior Treatment: Hand-Smoothed

Painted White

Interior Treatment: White Porcelain Enamel

Feet Type: Ball & Claw
Feet Material: Cast Iron
Water Capacity (Gallons): 29
Built-In Adjusters: Yes
Tub Weight Uncrated (lbs): 233
Tub Weight Crated (lbs): 343

All measurements are approximate. Measurements may vary +/- 1/2".