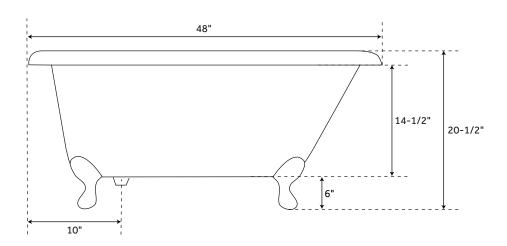

## **FEATURES**

Design: Traditional Product Finish: White

Features: Custom Painting Available

Peatures: Custom P Overflow Hole: Yes Shape: Specialty Material: Cast Iron Length: 48" Width: 30" Height: 20-1/2"

Tub Interior Length: 31-1/2"
Tub Interior Width: 18"
Water Depth To Overflow: 12"
Exterior Treatment: Hand-Smoothed

Painted White

Interior Treatment: White Porcelain Enamel

Feet Type: Ball & Claw
Feet Material: Cast Iron
Water Capacity (Gallons): 29
Built-In Adjusters: Yes
Tub Weight Uncrated (lbs): 233
Tub Weight Crated (lbs): 343

All measurements are approximate. Measurements may vary +/- 1/2".