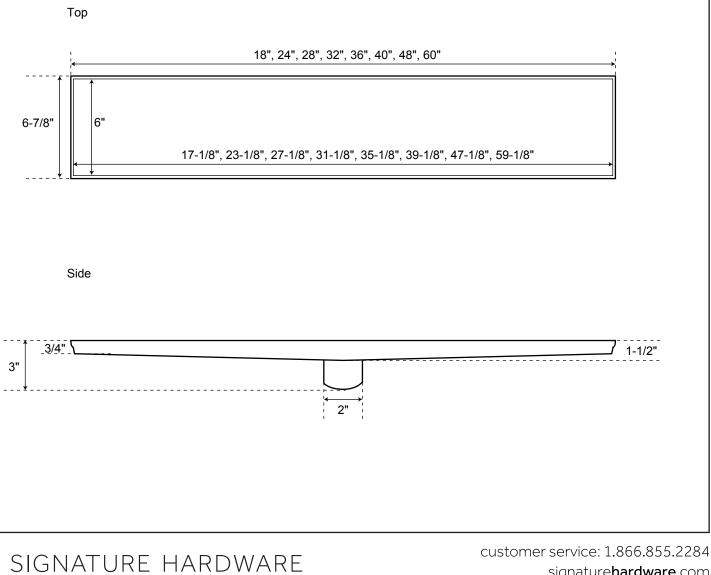

## **SPECIFICATIONS**

| 18" Overall Dimensions | 18" L x 6-7/8" W (front to back) x 3" H |
|------------------------|-----------------------------------------|
| 24" Overall Dimensions | 24" L x 6-7/8" W (front to back) x 3" H |
| 28" Overall Dimensions | 28" L x 6-7/8" W (front to back) x 3" H |
| 32" Overall Dimensions | 32" L x 6-7/8" W (front to back) x 3" H |
| 36" Overall Dimensions | 36" L x 6-7/8" W (front to back) x 3" H |
| 40" Overall Dimensions | 40" L x 6-7/8" W (front to back) x 3" H |
| 48" Overall Dimensions | 48" L x 6-7/8" W (front to back) x 3" H |
| 60" Overall Dimensions | 60" L x 6-7/8" W (front to back) x 3" H |

**Cohen Wide** 

Linear Shower Drain

All measurements are approximate. Trough is 1/2" deep.

ÍSI)

signaturehardware.com