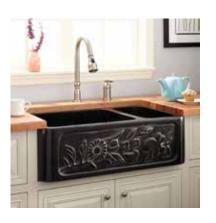

## 33" FLORAL

## 70/30 OFFSET DOUBLE BOWL POLISHED GRANITE FARMHOUSE SINK

SKU: 933686