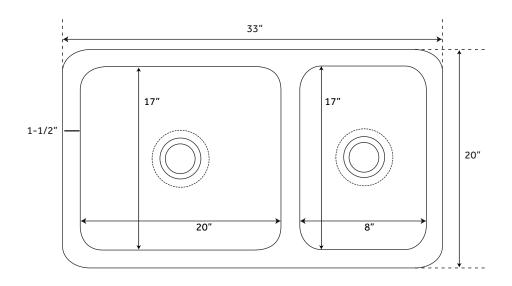

## **FEATURES**

Material: Granite
Basin Split: 70/30
Shape: Rectangle
Apron Design: Floral

Faucet Centers: No Faucet Hole

Number of Basins: 2 Product Color: Black Length: 33" Width: 20" Height: 10"

Large Bowl Length: 20" Large Bowl Width: 17" Small Bowl Length: 8"

Small Bowl Width: 17" Water Depth to Rim: 8"

Apron Front Rim Thickness: 1-1/2"

Drain Included: Optional

Drain Size: 3-1/2"

Exterior Treatment: Embossed Interior Treatment: Smooth

All measurements are approximate. Measurements may vary +/- 1/2".