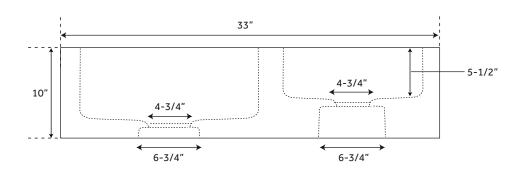

## **FEATURES**

Material: Granite
Basin Split: 70/30
Shape: Rectangle
Apron Design: Floral

Faucet Centers: No Faucet Hole

Number of Basins: 2 Product Color: Black Length: 33" Width: 20" Height: 10"

Large Bowl Length: 20" Large Bowl Width: 17" Small Bowl Length: 8"

Small Bowl Width: 17" Water Depth to Rim: 8"

Apron Front Rim Thickness: 1-1/2"

Drain Included: Optional

Drain Size: 3-1/2"

Exterior Treatment: Embossed Interior Treatment: Smooth

All measurements are approximate. Measurements may vary +/- 1/2".