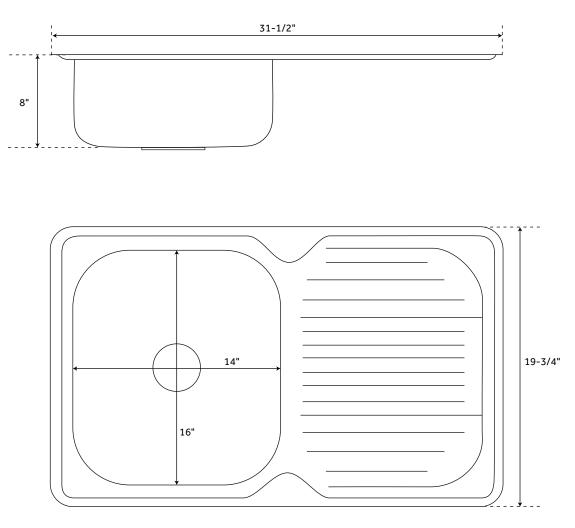

## FEATURES

Material: Stainless Steel Basin Split: Single Sink Installation: Drop-In Number of Basins: 1 Product Color: Stainless Steel Length: 31-1/2" Width: 19-3/4" Height: 8" Basin Length: 14" Basin Width: 16" Water Depth to Rim: 8" Rim Thickness: 1-1/4" Metal Gauge/Thickness: 20 Gauge Faucet Included: No Faucet Holes: No Faucet Hole Drain Included: Optional Drain Size: 3-1/2" Reversible Mounting : Yes Interior Treatment: Smooth