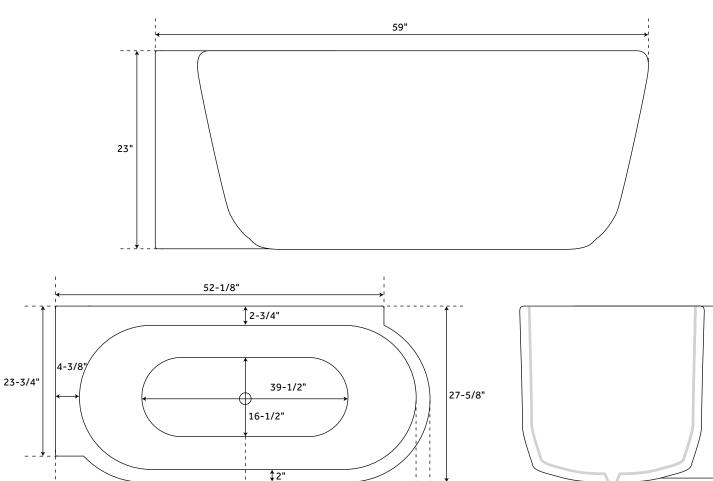

## **FEATURES**

Product Finish: White Features: Back to Wall, Corner Overflow Hole: No

29-1/4"

Shape: Specialty Material: Acrylic Length: 59" Width: 27-5/8"

Height: 23" Tub Interior Length: 39-1/2" Tub Interior Width: 16-1/2"

Water Depth to Rim: 17-1/2"

Tap Deck: No Drain Included: No Drain Placement: Center Faucet Included: No Faucet Drillings: No Drillings Water Capacity (Gallons): 49 Built-In Adjusters: Yes Tub Weight Uncrated (lbs): 131