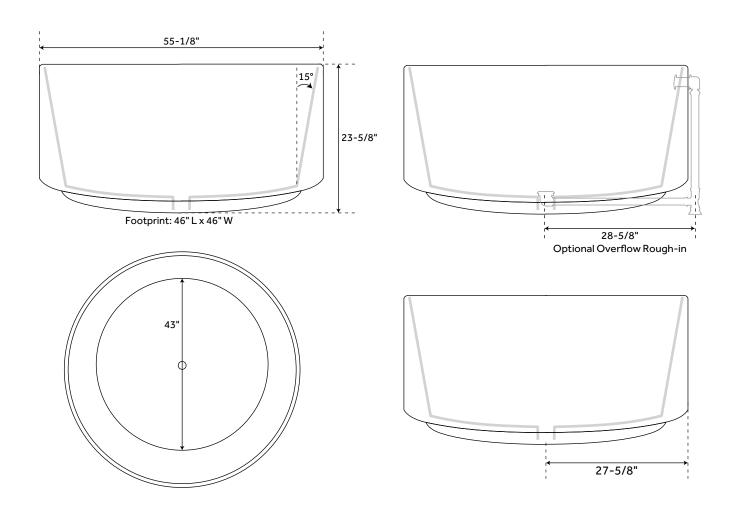

## **FEATURES**

Overflow Hole: Optional
Length: 55"
Width: 55-1/8"
Height: 23-5/8"
Tub Interior Length: 43"
Tub Interior Width: 43"
Tub Slope: 15°
Water Depth to Rim: 18-1/2"
Water Depth To Overflow: 15-3/4"
Tap Deck: No
Drain Included: Optional
Drain Placement: Center
Faucet Included: No
Faucet Drillings: No Drillings
Water Capacity Without/With Overflow

(Gallons): 148/126 Built-In Adjusters: Yes Tub Weight Uncrated (lbs): 152 Tub Weight Crated (lbs): 262