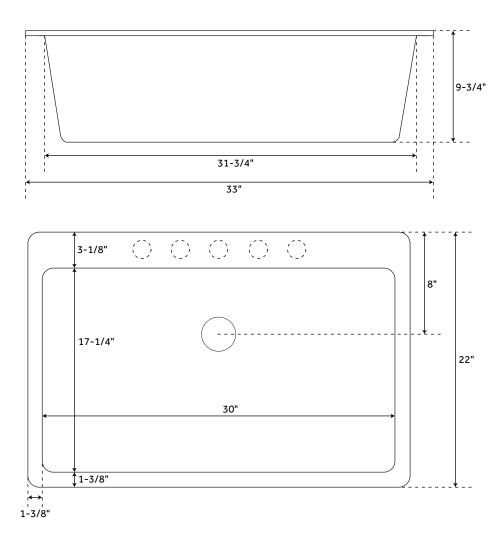

## FEATURES

Material: Granite Composite Basin Split: Single Shape: Rectangle Faucet Centers: No Faucet Hole Number of Basins: 1 Length: 33" Width: 22" Height: 9-3/4" Basin Length: 30" Basin Width: 17-1/4" Water Depth to Rim: 9-1/8" Rim Thickness: 1-3/8" Faucet Included: No Drain Included: Optional Drain Size: 3-1/2"