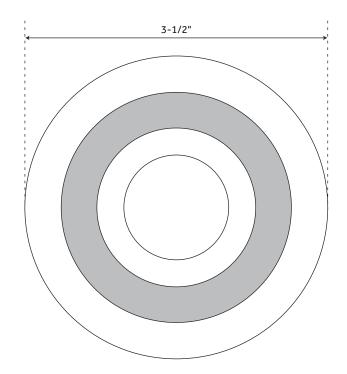

## FEATURES

Material: Brass Drain Size: 3-1/2" Maximum Sink Thickness: 1-1/4" Compatible with all kitchen and bar sinks Includes stopper Fits most InSinkErator disposals and continuous feed three-bolt disposers with 3-3/8" I.D. Designed to accommodate sinks with extra-thick design Disposer flange measures 2-3/8" deep overall Disposer flange does not have threads SIGNATURE HARDWARE LIFETIME WARRANTY See website for warranty information