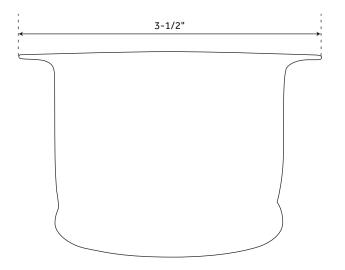

## FEATURES

Material: Brass Drain Size: 3-1/2" Maximum Sink Thickness: 1-1/4" Compatible with all kitchen and bar sinks Includes stopper Fits most InSinkErator disposals and continuous feed three-bolt disposers with 3-3/8" I.D. Designed to accommodate sinks with extra-thick design Disposer flange measures 2-3/8" deep overall Disposer flange does not have threads SIGNATURE HARDWARE LIFETIME WARRANTY See website for warranty information