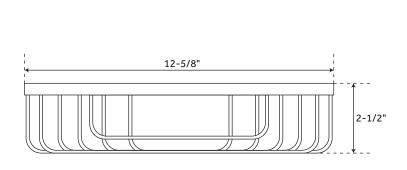

## FEATURES

Installation Type: Wall Mount Design: Modern Material: Metal Length: 12-5/8" Height: 2-1/2" Depth: 7-1/4" Mounting Hardware Included: Yes Mounting Hardware Concealed: Yes Assembly Required: No Centers: 4-1/8" (2-1/2" from corner) SIGNATURE HARDWARE LIFETIME WARRANTY See website for warranty information