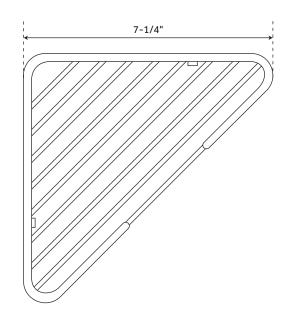

## FEATURES

Installation Type: Wall Mount Design: Modern Material: Metal Length: 12-5/8" Height: 2-1/2" Depth: 7-1/4" Mounting Hardware Included: Yes Mounting Hardware Concealed: Yes Assembly Required: No Centers: 4-1/8" (2-1/2" from corner) SIGNATURE HARDWARE LIFETIME WARRANTY See website for warranty information