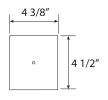

## **EXAMPLE # SQ2-217T8CD-LED**

| STYLE #                                                              | DESCRIPTION                                           | OPTIONS                         |
|----------------------------------------------------------------------|-------------------------------------------------------|---------------------------------|
| PRE-WIRED FOR LINEAR LED, 120-277V, 50,000 HRS L70*, 5 YEAR WARRANTY |                                                       |                                 |
| <b>SQ2</b> - 24 1/4"                                                 | <b>217T8</b> - 2 x L17T8 9W LED Lamps, 1800lm, 80 CRI | W-LED - 3000K LED Lamp Included |