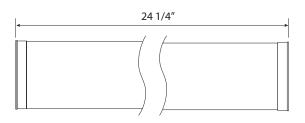

## **EXAMPLE # SQ2-217T8CD-LED**

| STYLE #                                                              | DESCRIPTION                                           | OPTIONS                         |
|----------------------------------------------------------------------|-------------------------------------------------------|---------------------------------|
| PRE-WIRED FOR LINEAR LED, 120-277V, 50,000 HRS L70*, 5 YEAR WARRANTY |                                                       |                                 |
| <b>SQ2</b> - 24 1/4"                                                 | <b>217T8</b> - 2 x L17T8 9W LED Lamps, 1800lm, 80 CRI | W-LED - 3000K LED Lamp Included |