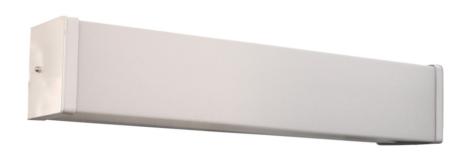

- Available in LED
- White Acrylic Diffuser with White End Caps
- **o** Wall or Ceiling Mount
- **o UL Listed for Damp Locations**
- o Standard Pack QTY: 4

## **SQ2 VANITY STRIP**