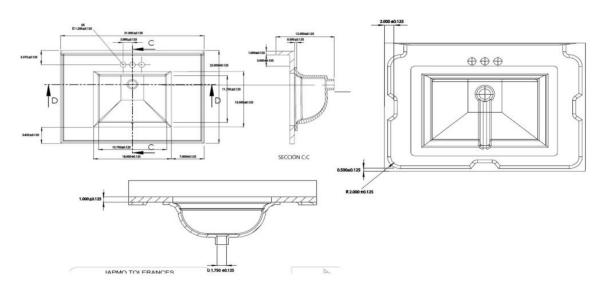

## **SPECIFICATIONS**

Cultured Marble MATERIAL:

100% silicone TOOLS NEEDED FOR INSTALLATION:

13" H × 31" L × 22" D **ASSEMBLED DIMENSIONS:** 

**ASSEMBLED WEIGHT:** 30.8 lbs.

**FAUCET TYPE:** Lav Centerset

NUMBER OF MOUNTING HOLES:

**BOWL MATERIAL:** Cultured Marble

**BACK SPLASH INCLUDED:** Yes COLOR: Frost

NUMBER OF BOWLS:

8" H × 18" W × 13.5" D **BOWL DIMENSIONS:** 

**BOWL SHAPE:** Rectangle 0.95" SINK THICKNESS: Integrated **MOUNTING TYPE:** 

**OVERFLOW HOLE:** Yes

**WARRANTY:** LEGAL FOR SALE IN CALIFORNIA: 5-Year limited warranty

TYPE: JOB: **ORDER CODE:** APPROVALS: