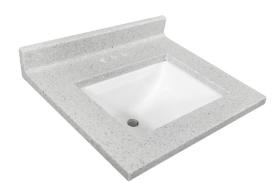

## Cultured Marble Single Wave Bowl Vanity Top 31x22

**Frost** 

**BOWL MATERIAL:** Cultured Marble

**BACK SPLASH INCLUDED:** Yes COLOR: Frost

NUMBER OF BOWLS:

8" H × 18" W × 13.5" D **BOWL DIMENSIONS:** 

**BOWL SHAPE:** Rectangle 0.95" SINK THICKNESS: Integrated **MOUNTING TYPE:** 