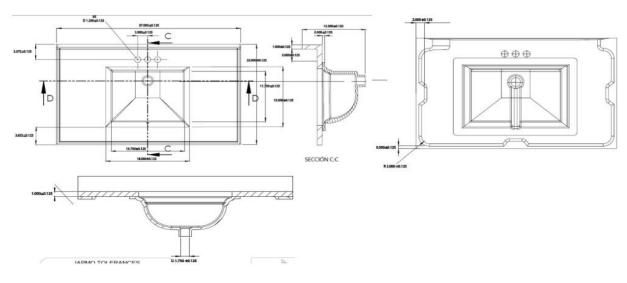

## SPECIFICATIONS

MATERIAL: TOOLS NEEDED FOR INSTALLATION: ASSEMBLED DIMENSIONS: ASSEMBLED WEIGHT: FAUCET TYPE: NUMBER OF MOUNTING HOLES: BOWL MATERIAL: BACK SPLASH INCLUDED: COLOR: NUMBER OF BOWLS: BOWL DIMENSIONS: BOWL DIMENSIONS: BOWL SHAPE: SINK THICKNESS: MOUNTING TYPE: OVERFLOW HOLE: Cultured Marble 100% silicone 12.5" H × 37" L × 22" D 39 lbs. Lav Centerset 3 Cultured Marble Yes Frost 1 8" H × 18" W × 13.5" D Rectangle 0.95" Integrated Yes

WARRANTY: LEGAL FOR SALE IN CALIFORNIA: 5-Year limited warranty Yes

| TYPE:<br>JOB: |
|---------------|
| ORDER CODE:   |
| APPROVALS:    |

Design House reserves the right to make changes in materials, specifications & models at any time. Design House also reserves the right to discontinue product without notice or obligation