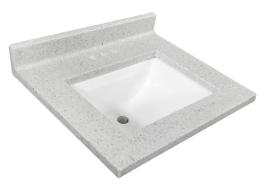

Cultured Marble Single Wave Bowl Vanity Top 37x22 Frost

## SPECIFICATIONS

MATERIAL: TOOLS NEEDED FOR INSTALLATION: ASSEMBLED DIMENSIONS: ASSEMBLED WEIGHT: FAUCET TYPE: NUMBER OF MOUNTING HOLES: BOWL MATERIAL: BACK SPLASH INCLUDED: COLOR: NUMBER OF BOWLS: BOWL DIMENSIONS: BOWL DIMENSIONS: BOWL SHAPE: SINK THICKNESS: MOUNTING TYPE: OVERFLOW HOLE: Cultured Marble 100% silicone 12.5" H × 37" L × 22" D 39 lbs. Lav Centerset 3 Cultured Marble Yes Frost 1 8" H × 18" W × 13.5" D Rectangle 0.95" Integrated Yes