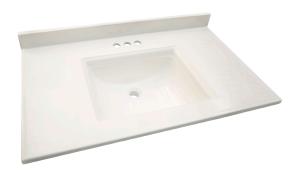

## Camilla Vanity Top 25" Solid White

## **SPECIFICATIONS**

MATERIAL: Cultured Marble

TOOLS NEEDED FOR INSTALLATION: 100% silicone

**ASSEMBLED DIMENSIONS:** 12.5" H × 25" L × 22" D

**ASSEMBLED WEIGHT:** 31.3 lbs.

**FAUCET TYPE:** Lav Centerset

NUMBER OF MOUNTING HOLES:

**BOWL MATERIAL:** Cultured Marble

**BACK SPLASH INCLUDED:** Yes

COLOR: Solid White

NUMBER OF BOWLS:

**BOWL DIMENSIONS:**  $7.75" H \times 18.5" W \times 14" D$ 

**BOWL SHAPE:** Rectangle SINK THICKNESS: 0.95" **MOUNTING TYPE:** 