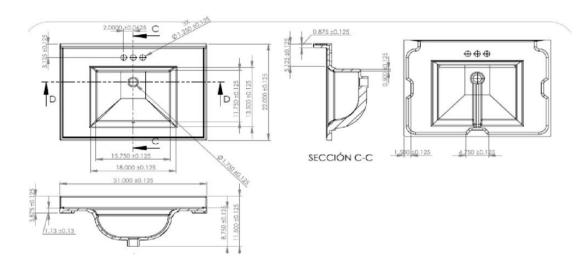

## **SPECIFICATIONS**

MATERIAL: Cultured Marble

TOOLS NEEDED FOR INSTALLATION: 100% silicone

**ASSEMBLED DIMENSIONS:** 12.5" H × 25" L × 22" D

**ASSEMBLED WEIGHT:** 31.3 lbs.

**FAUCET TYPE:** Lav Centerset

NUMBER OF MOUNTING HOLES:

**BOWL MATERIAL:** Cultured Marble

**BACK SPLASH INCLUDED:** Yes

COLOR: Solid White

NUMBER OF BOWLS:

**BOWL DIMENSIONS:**  $7.75" H \times 18.5" W \times 14" D$ 

**BOWL SHAPE:** Rectangle SINK THICKNESS: 0.95" **MOUNTING TYPE:** 

Integrated

**OVERFLOW HOLE:** Yes

**WARRANTY:** 

5-Year limited warranty Yes

LEGAL FOR SALE IN CALIFORNIA:

TYPE: JOB:

**ORDER CODE:** APPROVALS: