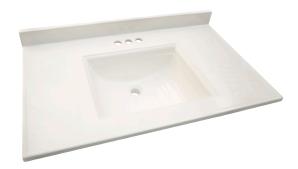

## Camilla Cultured Marble Vanity Top 37-inch Solid White

**BOWL MATERIAL:** Cultured Marble

**BACK SPLASH INCLUDED:** Yes

COLOR: Solid White

NUMBER OF BOWLS:

 $8.75" H \times 18.5" W \times 14" D$ **BOWL DIMENSIONS:** 

**BOWL SHAPE:** Rectangle 0.95" SINK THICKNESS: **MOUNTING TYPE:** 