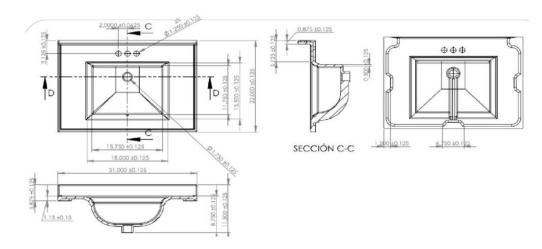

## **SPECIFICATIONS**

MATERIAL: Cultured Marble

100% silicone TOOLS NEEDED FOR INSTALLATION:

**ASSEMBLED DIMENSIONS:** 11.5" H × 37" L × 22" D

**ASSEMBLED WEIGHT:** lbs.

**FAUCET TYPE:** Lav Centerset

NUMBER OF MOUNTING HOLES:

**BOWL MATERIAL:** Cultured Marble

**BACK SPLASH INCLUDED:** Yes

COLOR: Solid White

NUMBER OF BOWLS:

 $8.75" H \times 18.5" W \times 14" D$ **BOWL DIMENSIONS:** 

**BOWL SHAPE:** Rectangle 0.95" SINK THICKNESS: **MOUNTING TYPE:** 

Integrated

**OVERFLOW HOLE:** Yes

**WARRANTY:** LEGAL FOR SALE IN CALIFORNIA: 5-Year limited warranty

TYPE: JOB: **ORDER CODE:** APPROVALS: