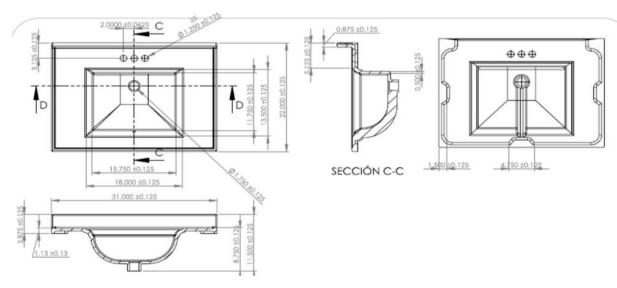

## **SPECIFICATIONS**

MATERIAL: Cultured Marble

TOOLS NEEDED FOR INSTALLATION: 100% silicone

**ASSEMBLED DIMENSIONS:**  $12.5" \text{ H} \times 31" \text{ L} \times 22" \text{ D}$ 

ASSEMBLED WEIGHT: 40 lbs.

FAUCET TYPE: Lav Centerset

NUMBER OF MOUNTING HOLES:

BOWL MATERIAL: Cultured Marble

BACK SPLASH INCLUDED: Yes

COLOR: Solid White

NUMBER OF BOWLS:

**BOWL DIMENSIONS:**  $7.75" \text{ H} \times 18.5" \text{ W} \times 14" \text{ D}$ 

BOWL SHAPE: Rectangle SINK THICKNESS: 0.95" Untegrated

integrate

OVERFLOW HOLE: Yes

WARRANTY: 5-Ye LEGAL FOR SALE IN CALIFORNIA: Yes

5-Year limited warranty

TYPE: JOB:

ORDER CODE: APPROVALS: