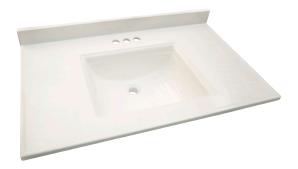

## Camilla Cultured Marble Vanity Top 31" Drip Free Edge Solid White



## **SPECIFICATIONS**

MATERIAL: Cultured Marble

TOOLS NEEDED FOR INSTALLATION: 100% silicone

**ASSEMBLED DIMENSIONS:**  $12.5" \text{ H} \times 31" \text{ L} \times 22" \text{ D}$ 

ASSEMBLED WEIGHT: 40 lbs.

FAUCET TYPE: Lav Centerset

NUMBER OF MOUNTING HOLES:

BOWL MATERIAL: Cultured Marble

BACK SPLASH INCLUDED: Yes

COLOR: Solid White

NUMBER OF BOWLS:

**BOWL DIMENSIONS:**  $7.75" \text{ H} \times 18.5" \text{ W} \times 14" \text{ D}$ 

BOWL SHAPE: Rectangle SINK THICKNESS: 0.95" Untegrated

integrate

OVERFLOW HOLE: Yes



WARRANTY: 5-Ye LEGAL FOR SALE IN CALIFORNIA: Yes

5-Year limited warranty





TYPE: JOB:

ORDER CODE: APPROVALS: