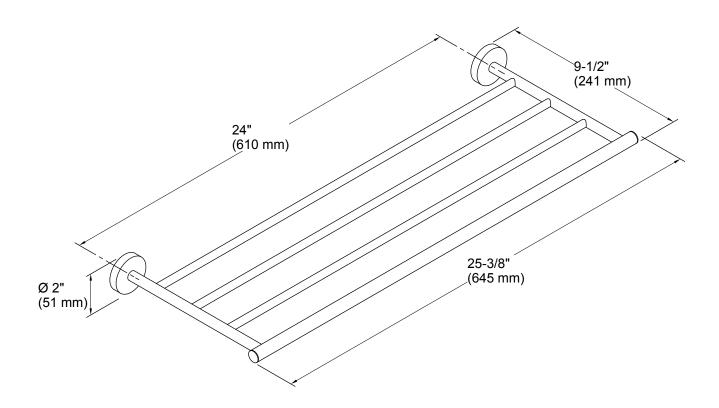

Elate® hotelier K-27294

### **Features**

Coordinates with other items in the Elate collection.

### Material

- Premium metal construction for durability.
- KOHLER finishes resist corrosion and tarnish.

### Installation

Installation hardware included.



## Codes/Standards

None Applicable

# KOHLER® Faucet Lifetime Limited Warranty

See website for detailed warranty information.

## **Available Colors/Finishes**

Color tiles intended for reference only.

| Color | Code | Description             |
|-------|------|-------------------------|
|       | CP   | Polished Chrome         |
|       | BN   | Vibrant® Brushed Nickel |









## **Technical Information**

All product dimensions are nominal.

### **Notes**

Install this product according to the installation instructions.

CAUTION: Risk of personal injury. Do not install these products in any area where they are likely to be used inadvertently as a grab bar or support bar. These products are not designed or intended for use as a grab bar or support bar.